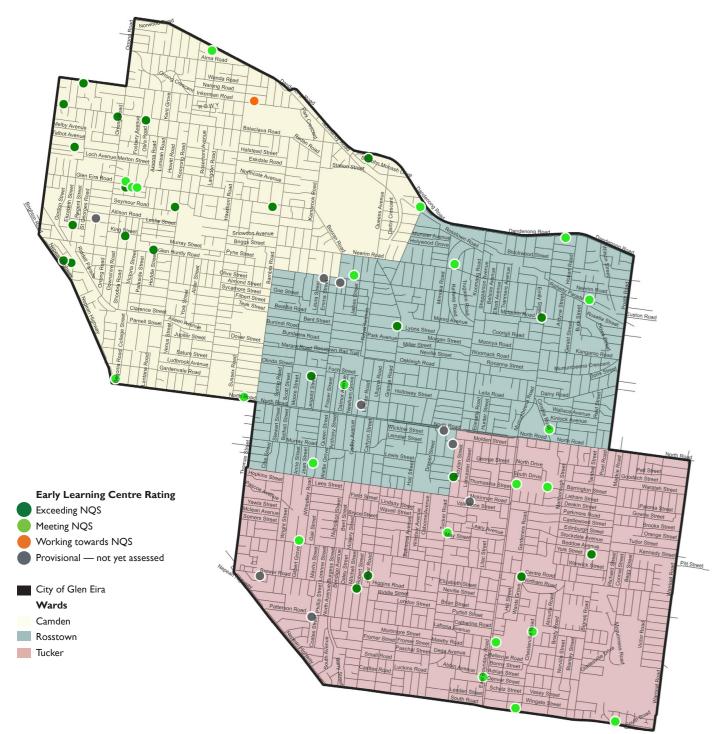

# The Early Learning Centre Rating?

The National Quality Framework is used to assess and rate early childhood education and care services against the National Quality Standard (NQS).

The NQS sets a high national benchmark for early childhood education and care and outside school hours care services in Australia. It includes seven quality areas that are important outcomes for children.

Services are assessed and rated by their regulatory authority against the NQS, and given a rating for each of the seven quality areas and an overall rating based on these results.

Services are allocated one of six potential ratings:

- 1. Excellent
- 2. Exceeding National Quality Standard
- 3. Meeting National Quality Standard
- 4. Working Towards National Quality Standard
- 5. Significant Improvement Required
- 6. Provisional Not Yet Assessed

## **Rosstown Ward**

| Service name                                | Service address                   | Phone     | Rating |
|---------------------------------------------|-----------------------------------|-----------|--------|
| Fink Karp Ivany Early Learning Centre       | I Feodore Street, Caulfield South | 8554 4700 |        |
| Headstart Early Learning Centre Carnegie    | I Toolambool Road, Carnegie       | 9572 2285 |        |
| Buddies Grange Road                         | 181 Grange Road, Glen Huntly      | 9563 6581 |        |
| Pinnacle Early Learning Centres Glen Huntly | I I 2A Booran Road, Glen Huntly   | 9569 2608 |        |
| Roseberry House Early Learning Centre       | 2a-4 Roseberry Grove, Glen Huntly | 9572 3677 |        |
| Goodstart Early Learning McKinnon           | 97 Wheatley Road, McKinnon        | 9578 0266 |        |
| Insprire Early Learning Journey Chadstone   | 1210 Dandenong Road, Murrumbeena  | 9569 8999 |        |
| Kids Academy Murrumbeena                    | 137 Murrumbeena Road, Murrumbeena | 7020 5354 |        |
| Papilio Early Learning Murrumbeena          | 487 Neerim Road, Murrumbeena      | 9563 2113 |        |
| Sparrow Early Learning Murrumbeena          | 21 Crosbie Road, Murrumbeena      | 8592 1995 |        |
| Birches Early Learning Centre               | 40 Dalmor Avenue, Ormond          | 9578 1015 |        |
| Elles Belles Early Learning                 | 730-734 North Road, Ormond        | 9056 5477 |        |
| Nido Early School Ormond                    | 255-257 Tucker Road, Ormond       | 7019 9116 |        |
| Ormond Childcare and Pre School             | 18 Katandra Road, Ormond          | 9578 9654 |        |

# **Tucker Ward**

| Service name                                              | Service address                           | Phone     | Rating |
|-----------------------------------------------------------|-------------------------------------------|-----------|--------|
| Bentleigh Early Child Education Cooperative               | 134 Brewer Road, Bentleigh                | 9557 1705 |        |
| Buckets Early Learning Centre                             | 188 Tucker Road, Bentleigh                | 9576 5566 |        |
| Buddies Early Learning Centre                             | 143 Jasper Road, Bentleigh                | 9557 8772 |        |
| Inspire Early Learning Journey Bentleigh West             | 20-24 Brewer Road, Bentleigh              | 9898 1999 |        |
| KingKids Early Learning Centre and Kindergarten Bentleigh | 58 Patterson Road, Bentleigh              | 7068 7866 |        |
| Roseberry House Early Learning Centre Bentleigh           | 263-265 Centre Road, Bentleigh            | 9557 7399 |        |
| Beis Menachem Community Centre Inc                        | 13-17 Cecil Street, Bentleigh East        | 9570 6707 |        |
| Buckets Early Learning Centre                             | 746 Centre Road, Bentleigh East           | 9579 2233 |        |
| Busy Bees at Bentleigh East                               | 359-361 Chesterville Road, Bentleigh East | 9570 7777 |        |
| East Bentleigh Child Care Centre                          | 70 East Boundary Road, Bentleigh East     | 9579 4547 |        |
| Excellent Education & Care ELC                            | 701 South Road, Bentleigh East            | 9555 5598 |        |
| Goodstart Early Learning Bentleigh East - McKinnon Road   | 364 McKinnon Road, Bentleigh East         | 7004 0041 |        |
| Goodstart Early Learning Bentleigh East - South Road      | 781 South Road, Bentleigh East            | 9570 9500 |        |
| Guardian Childcare & Education Bentleigh                  | 31 East Boundary Road, Bentleigh East     | 9570 7557 |        |
| Guardian Childcare & Education Bentleigh East             | 236 East Boundary Road, Bentleigh East    | 9579 5700 |        |
| Virginia Park Child Care Centre                           | 232A East Boundary Road, Bentleigh East   | 9570 6995 |        |
| Guardian Childcare & Education McKinnon                   | 252-254 Tucker Road, McKinnon             | 9578 0555 |        |

### Camden Ward

| Service name                                    | Service address                             | Phone     | Rating |
|-------------------------------------------------|---------------------------------------------|-----------|--------|
| Chabad Glen Eira Creche                         | 484 Glen Eira Road, Caulfield               | 9532 7299 |        |
| Headland Montessori Grange Road                 | 3 Grange Road, Caulfield East               | 8080 9668 |        |
| Monash Caulfield Child Care                     | 20-24 Derby Road, Caulfield East            | 9903 2366 |        |
| Guardian Childcare & Education Caulfield        | 249 Glen Eira Road, Caulfield North         | 9528 2812 |        |
| Guardian Childcare & Education Caulfield North  | 470 Dandenong Road, Caulfield North         | 8202 5050 |        |
| La Petite Ecole — Inkerman Road                 | 710 Inkerman Road, Caulfield North          | 9504 8438 |        |
| Abeles Liberman Preschool                       | 81 Balaclava Road, Caulfield South          | 8317 2510 |        |
| Goodstart Early Learning Caulfield              | 1036 Glen Huntly Road, Caulfield South      | 9571 0811 |        |
| Leora Baby Centre                               | 279 North Road, Caulfield South             | 9017 4946 |        |
| Melbourne Montessori School P/L                 | 6 Roselea Street, Caulfield South           | 9131 5200 |        |
| Adass Israel Preschool                          | 10-12 King Street, Elsternwick              | 9523 6422 |        |
| Bright Horizons Australia Childcare Elsternwick | 9 McMillan Street, Elsternwick              | 9533 0461 |        |
| Chaya's Creche                                  | 278 Glen Eira Road, Elsternwick             | 9523 0706 |        |
| Elsternwick Montessori Academy                  | 21 Sandham Street, Elsternwick              | 9907 9395 |        |
| Guardian Childcare & Education Elsternwick      | 241 Kooyong Road, Elsternwick               | 9530 0515 |        |
| Judy Klein's Creche                             | 290 Glen Eira Road, Elsternwick             | 9523 0062 |        |
| Lamdeni School Inc                              | 569 Glen Huntly Road, Elsternwick           | 9524 7700 |        |
| Niño Early Learning Adventures — Elsternwick    | 31 Nepean Highway, Elsternwick              | 9132 5045 |        |
| Only About Children Elsternwick                 | 296 Glen Eira Road, Elsternwick             | 9528 6967 |        |
| Sholem Aleichem Preschool Education Centre      | 51 Elisabeth Street, Elsternwick            | 8527 3000 |        |
| Kool Kidz Brighton                              | Level 2, 233-239 Nepean Highway, Gardenvale | 9596 6221 |        |
| Gilly's Early Learning Centre                   | 61 Balaclava Road, St Kilda East            | 9525 9150 |        |
| Little Patch ELC                                | 435 Inkerman Street, St Kilda East          | 9527 5114 |        |
| Szalmuk Family Early Learning Centre            | 15 Mayfield Avenue, St Kilda East           | 9900 4648 |        |
| Yeshivah Beth Rivkah Preschools                 | 10-12 Balaclava Road, St Kilda East         | 9522 8227 |        |