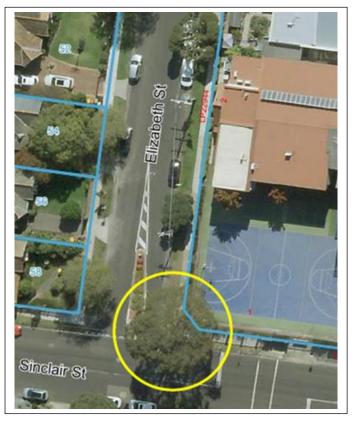

## Glen Eira Classified Tree Register TREE REPORT

Tree number: 71/CTR/2020

Date of Assessment: 27/07/2021

Assessing Officer: Christian Renaud

Tree Owner: Council Tree

Address: Sinclair St & Elizabeth St, Elsternwick

## Statement of significance:

This tree fulfils the criteria of:

- Unique Location or Context
- Aesthetic value

This tree is uniquely located directly on the corner of Sinclair St and Elizabeth St in Elsternwick and as a particularly tall tree for the area in such a prominent position it provides a major contribution to the local landscape.