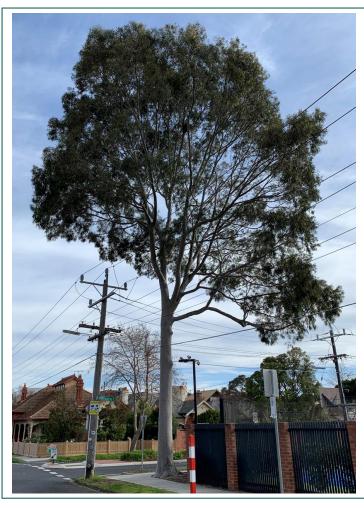

## Statement of significance:

This tree fulfils the criteria of:

- Unique Location or Context
- Aesthetic value

This tree is uniquely located directly on the corner of Sinclair St and Elizabeth St in Elsternwick and as a particularly tall tree for the area in such a prominent position it provides a major contribution to the local landscape.

The tree is a well-formed example of the species with a solid and straight trunk that is striking within the landscape. It is a landmark tree that is highly visible for a significant distance within the surrounding area and provides a lot of canopy coverage and shading of the road surfaces while contributing to the neighbourhood character and amenity for the community.