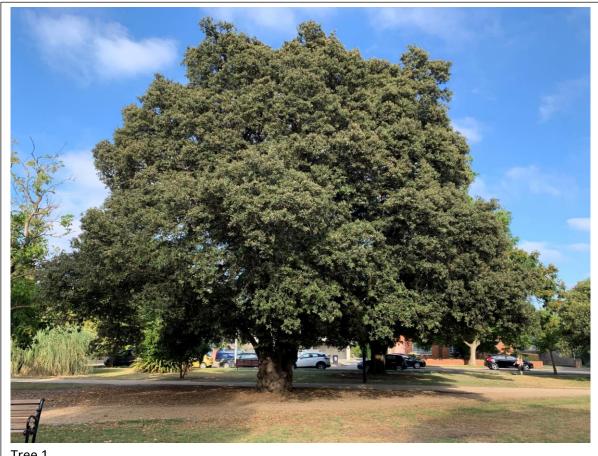

ut the historic Caulfield Park and each tree is a major feature within the landscape in their individual settings.

Tree 3 is the oldest and largest of the trees and is a particularly old and large example of the species within the entire municipality, estimated at over 80 years of age, with an outstanding canopy spread of 24m and a trunk girth in excess of 4m.

All 3 trees are well-formed and striking, providing substantial visual appeal and contributing to the overall aesthetics of the park. They provide substantial amenity to parks users as well as the wider community.

As they are all large, mature, healthy and well-formed trees, they are all considered to be outstanding examples of their species within the municipality, with Tree 3 considered significant at the wider regional level.



Tree 1

# Glen Eira Classified Tree Register TREE REPORT









Tree 3