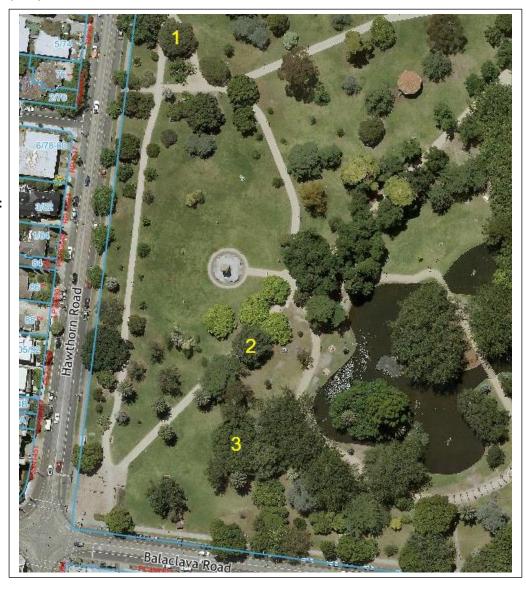

### Classified Tree Register nomination number: 447/CTR/2022

Date of Assessment: 09/01/2023
Assessing Officer: Christian Renaud

Tree Owner: Council Trees

Address: Caulfield Park, Caulfield North

Location: Public Open Space - western end of Caulfield Park

Record type: Group of Trees

Number of trees: 03

Botanical name: Quercus ilex
Common name: Holm Oak

Structural Root Zone (SRZ): 3.4m - 3.9m

Approximate age: Estimated age range across all 3 trees is 50 – 80+ years

**Diameter at breast height:** 100cm – 128cm **Tree Protection Zone (TPZ):** 10.9m – 15.0m

Tree height:

13m - 18m

Tree canopy width:

16m - 24m

#### Co-ordinates:

326323, 5806686

326354, 5806555

326349, 5806513

Glen Eira Asset ID's:

TP102011 TP101936 TP101925