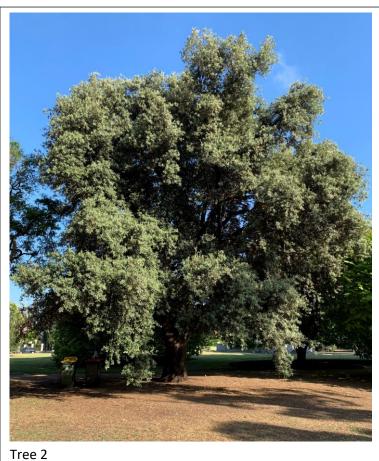

These 3 Holm Oaks are the largest and oldest of several Holm Oaks growing throughout the historic Caulfield Park and each tree is a major feature within the landscape in their individual settings.

Tree 3 is the oldest and largest of the trees and is a particularly old and large example of the species within the entire municipality, estimated at over 80 years of age, with an outstanding canopy spread of 24m and a trunk girth in excess of 4m.

All 3 trees are well-formed and striking, providing substantial visual appeal and contributing to the overall aesthetics of the park. They provide substantial amenity to parks users as well as the wider community.

As they are all large, mature, healthy and well-formed trees, they are all considered to be outstanding examples of their species within the municipality, with Tree 3 considered significant at the wider regional level.