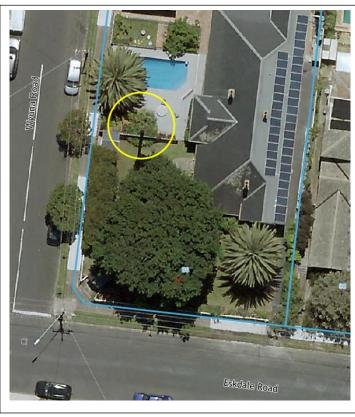

## Glen Eira Classified Tree Register TREE REPORT

Tree number: 410/CTR/2022

Date of Assessment: 22/08/2022

Assessing Officer: Christian Renaud

Tree Owner: Private Tree

Address: 88 Eskdale Rd, Caulfield North

Location: Private Open Space

Record type: Single Specimen Tree

Number of trees: 02 of 02

Botanical name: Washingtonia robusta

Common name: Mexican Fan Palm

Structural Root Zone (SRZ): 1.5m

Approximate age: 55+ years

Diameter at breast height: 49cm

Tree Protection Zone (TPZ): 5.9m

Tree height: 26m

Tree canopy width: 3m

**Easting:** 326957.7 **Northing:** 5806044.8

itorumig.

Glen Eira Asset ID: N/A