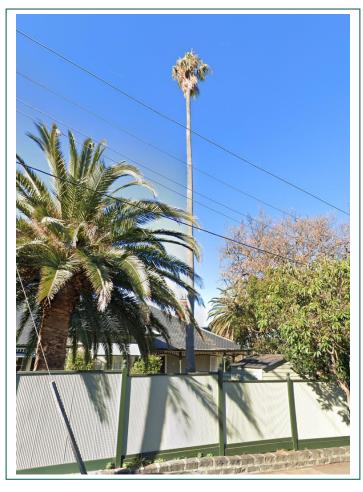

## Statement of significance:

This tree fulfils the criteria of:

- Outstanding size (girth height spread)
- Aesthetic value

This mature Mexican Fan Palm is of outstanding size for its impressive height which towers over the surrounding landscape. This ensures the tree is a prominent feature and local landmark for the surrounding area with a high degree of visual presence from the public realm.

It is a well-formed tree that makes a major contribution to the local landscape and contributes to the neighbourhood character. The loss of this tree would represent a substantial loss of amenity to the community.