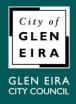

## Statement of significance:

This tree fulfils the criteria of:

- Aesthetic value
- Outstanding size (girth height spread)

This mature and well-formed Silky Oak is located within the rear yard of a private property. It is of outstanding size for its height and as a particularly tall tree for the surrounding area, it is highly visible from the public realm.

The tree has good health and structure, and it is striking in the landscape, making a major contribution to the neighbourhood character. As a tall flowering, native tree, it provides substantial amenity to the wider community.