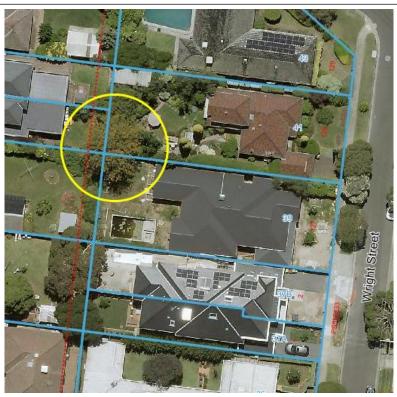

## Glen Eira Classified Tree Register TREE REPORT

Tree number: 399/CTR/2022

Date of Assessment: 24/03/2022

Assessing Officer: Christian Renaud

Tree Owner: Private Tree

Address: 41 Wright St, Bentleigh Location: Private Open Space

Tree height: 25m

Tree canopy width: 15m

**Easting:** 326796.1 **Northing:** 5801920.1

Glen Eira Asset ID: N/A