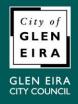

## Glen Eira Classified Tree Register TREE REPORT

Tree number: 390/CTR/2022

Date of Assessment: 30/11/2022

Assessing Officer: Christian Renaud

Tree Owner: Council Tree

Address: Glen Huntly Park, Caulfield East

Location: Public Open Space

Record type: Single Specimen Tree

Number of trees: 01

Botanical name: Eucalyptus microcorys

Common name: Tallowwood

Structural Root Zone (SRZ): 3.5m

Approximate age: 45+ years

Diameter at breast height: 95cm

## Statement of significance:

This tree fulfils the criteria of:

- Unique location or context
- Outstanding size (Girth height spread)
- Aesthetic value

This healthy, mature Tallowwood is the only recorded example of the species located on public land within the municipality and is prominently located on the edge of the sports oval of a popular public park.