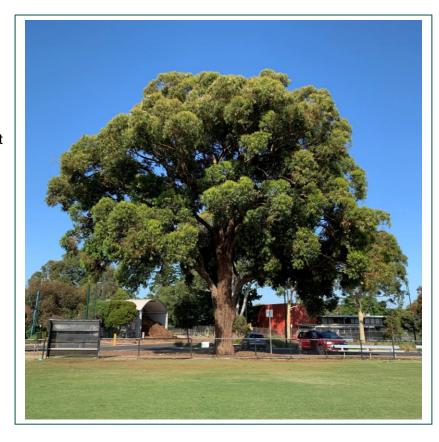

## Statement of significance:

This tree fulfils the criteria of:

- Unique location or context
- Outstanding size (Girth height spread)
- Aesthetic value

This healthy, mature Tallowwood is the only recorded example of the species located on public land within the municipality and is prominently located on the edge of the sports oval of a popular public park.

It has an outstanding canopy spread that is wider than the tree is tall, with good foliage density and an attractive dome shape.

The tree has a high degree of visibility and makes a major contribution to the local landscape. It provides substantial amenity to park users and the wider community, especially by giving shading along the edge of the sport ground and parking area.