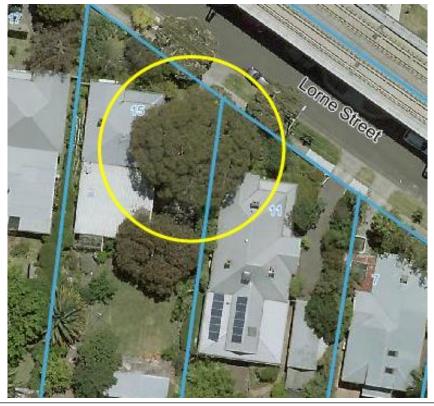

## Glen Eira Classified Tree Register TREE REPORT

Tree number: 375/CTR/2022

Date of Assessment: 12/05/2023

Assessing Officer: Christian Renaud

Tree Owner: Private Tree

Address: 15 Lorne St, Caulfield East

Location: Private Open Space

Tree height: 20m

Tree canopy width: 15m

Easting: 328318.8 Northing: 5805556.9 Glen Eira Asset ID: N/A