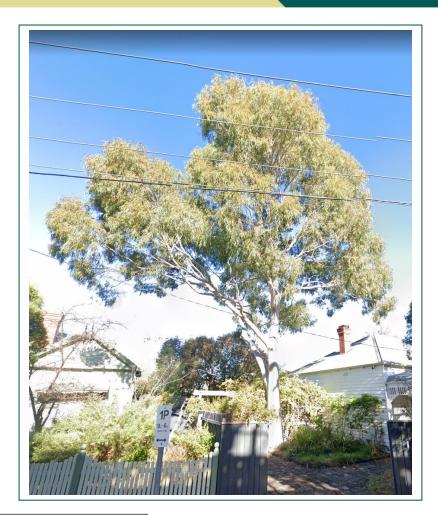

## Glen Eira Classified Tree Register TREE REPORT

Tree number: 375/CTR/2022

Date of Assessment: 12/05/2023

Assessing Officer: Christian Renaud

Tree Owner: Private Tree

Address: 15 Lorne St, Caulfield East

Location: Private Open Space

Record type: Single Specimen Tree

Number of trees: 01

Botanical name: Corymbia citriodora
Common name: Lemon Scented Gum
Structural Root Zone (SRZ): 3.0m

Approximate age: 35+ years

**Diameter at breast height:** 72cm **Tree Protection Zone (TPZ):** 8.6m

Tree height: 20m

Tree canopy width: 15m

Easting: 328318.8 Northing: 5805556.9 Glen Eira Asset ID: N/A

## Statement of significance:

This tree fulfils the criteria of:

• Aesthetic value

This young mature Lemon Scented Gum sits prominently within the front yard of a private property. It is a large, healthy canopy tree with very good growth potential to become an iconic tree alongside the Skyrail, softening the impact of this built structure.

The tree has a substantial visual presence from the public realm and makes a major contribution to the local landscape, benefiting the neighbourhood character. The loss of this tree would represent a significant loss of amenity for the wider community.