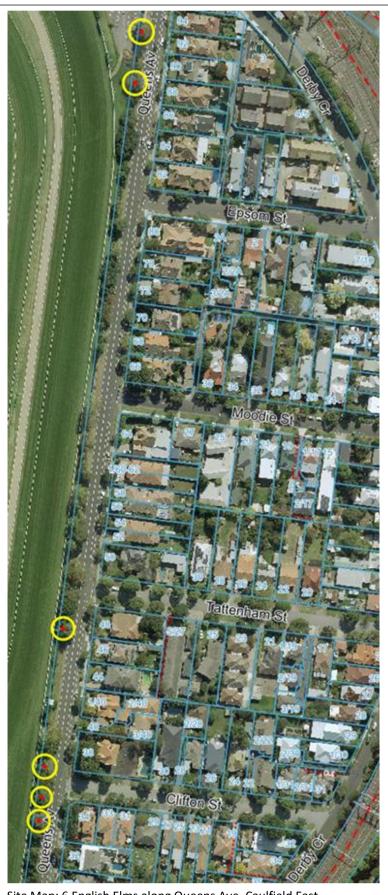

Tree canopy width: 10m - 14m

**Co-ordinates:** 328002 & 5805723; 327998 & 5805694; 327955 & 5805369; 327944 & 5805286; 327942 & 5805270;

327940 & 5805256

Glen Eira Asset ID's: TS10525;

TS10522; TS10435; TS10419; TS10417

& TS10410

Site Map: 6 English Elms along Queens Ave, Caulfield East