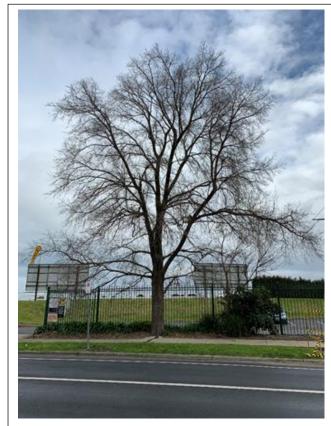

## Statement of significance:

These trees fulfil the criteria of:

Aesthetic value

These 6 young-mature trees are all healthy and well-formed examples of Variegated English Elms. They are some of the most notable trees within the street reserve that runs along the outside of the eastern Boundary of Caulfield Racecourse and are likely the last remnant of a more continuous street planting of English Elms. The rest of the trees appear to have been removed many years ago, with remnant root stock resulting in new shoots establishing along Queens Avenue.

These trees stand out amongst the mixed vegetation within this street reserve and provide substantial canopy coverage for the area, making a major contribution to the local landscape and providing amenity to the community. As variegated specimens, with the distinctive white mottling on their leaves, they are particularly noticeable and important to the neighbourhood character.