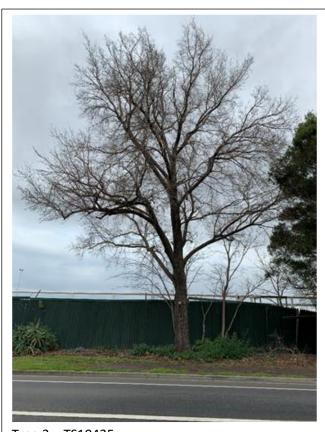

## Statement of significance:

These trees fulfil the criteria of:

Aesthetic value

These 6 young-mature trees are all healthy and well-formed examples of Variegated English Elms. They are some of the most notable trees within the street reserve that runs along the outside of the eastern Boundary of Caulfield Racecourse and are likely the last remnant of a more continuous street planting of English Elms. The rest of the trees appear to have been removed many years ago, with remnant root stock resulting in new shoots establishing along Queens Avenue.

These trees stand out amongst the mixed vegetation within this street reserve and provide substantial canopy coverage for the area, making a major contribution to the local landscape and providing amenity to the community. As variegated specimens, with the distinctive white mottling on their leaves, they are particularly noticeable and important to the neighbourhood character.