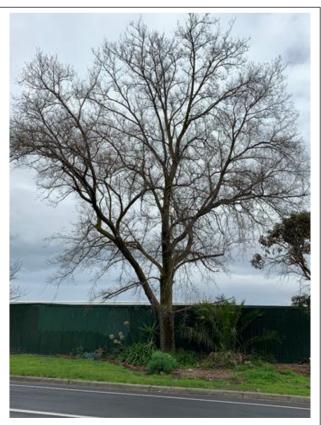

## Statement of significance:

These trees fulfil the criteria of:

Aesthetic value

These 6 young-mature trees are all healthy and well-formed examples of Variegated English Elms. They are some of the most notable trees within the street reserve that runs along the outside of the eastern Boundary of Caulfield Racecourse and are likely the last remnant of a more continuous street planting of English Elms. The rest of the trees appear to have been removed many years ago, with remnant root stock resulting in new shoots establishing along Queens Avenue.

These trees stand out amongst the mixed vegetation within this street reserve and provide substantial canopy coverage for the area, making a major contribution to the local landscape and providing amenity to the community. As variegated specimens, with the distinctive white mottling on their leaves, they are particularly noticeable and important to the neighbourhood character.

Tree 1 – TS10525

Tree 2 - TS10522