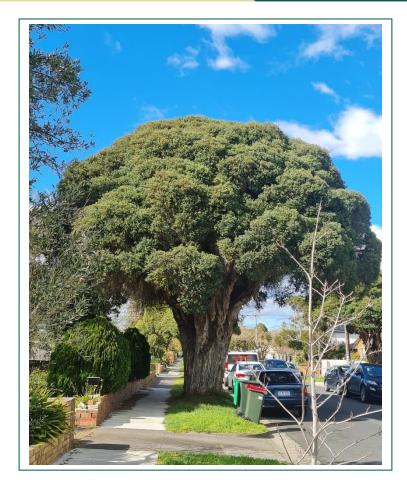

## Statement of significance:

This tree fulfils the criteria of:

- Outstanding size (Girth height spread)
- Aesthetic value
- Outstanding example of the species

This large Flax Leaf Paperbark tree is a particularly large, healthy and well-formed example of the species, having achieved its potential within the constraints of a nature strip. Although fairly typical of the species, it has an outstanding trunk girth, as well as an impressive canopy.

The tree is a major feature of the streetscape and provides significant visual appeal and amenity to the wider community.

The impressive, domed canopy offers substantial shading over paved surfaces, and although a common species throughout Glen Eira, given its condition, this is an outstanding example of the species for the entire municipality.