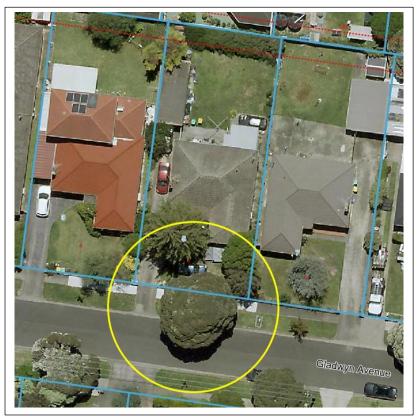

## Tree number: 271/CTR/2021

Date of Assessment: 22/08/2022 Assessing Officer: Christian Renaud Tree Owner: Council Tree Address: 5 Gladwyn Ave, Bentleigh East Location: Public Open Space Record type: Single Specimen Tree Number of trees: 01 Botanical name: Melaleuca linariifolia **Common name:** Flax Leaf Paperbark Structural Root Zone (SRZ): 3.7m Approximate age: 45+ years Diameter at breast height: 127cm Tree Protection Zone (TPZ): 15m Tree height: 9m Tree canopy width: 9m Easting: 329121.6 Northing: 5802390.5 Glen Eira Asset ID: TS45170