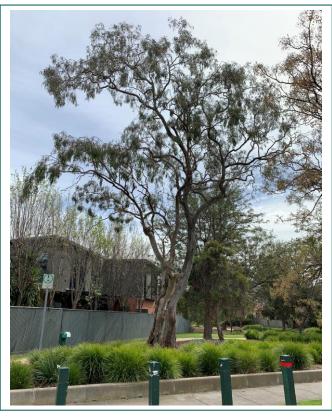

The health impacts have resulted in reduced growth and although smaller than other mature Red Gums, it is possible this tree is a remnant specimen. It is estimated at 150+ years old and is visible in aerial photographs from 1945. Additionally, the tree has a curious structure and growth habit with parallel trunk growing at a significant lean angle but is completely stable.

## Glen Eira Classified Tree Register TREE REPORT

The tree has parallel twin trunks

The tree has a significant leaning growth habit

The tree is identifiable from aerial photographs from 1945