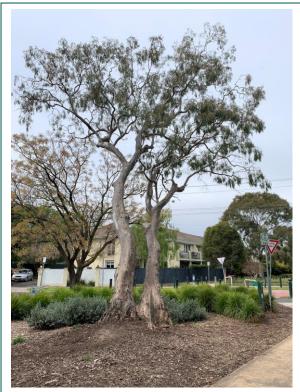

The health impacts have resulted in reduced growth and although smaller than other mature Red Gums, it is possible this tree is a remnant specimen. It is estimated at 150+ years old and is visible in aerial photographs from 1945. Additionally, the tree has a curious structure and growth habit with parallel trunk growing at a significant lean angle but is completely stable.

## Glen Eira Classified Tree Register TREE REPORT

The tree has parallel twin trunks

The tree has a significant leaning growth habit

The tree is identifiable from aerial photographs from 1945