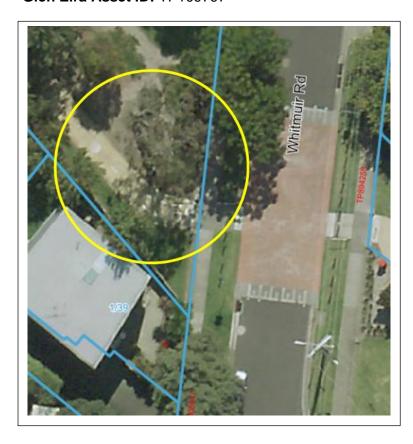

## Glen Eira Classified Tree Register TREE REPORT

Tree number: 220/CTR/2021

Date of Assessment: 19/09/2021

Assessing Officer: Christian Renaud

Tree Owner: Council Tree

Address: Elster Creek Trail, Whitmuir Rd, Bentleigh

**Diameter at breast height:** 70.6cm **Tree Protection Zone (TPZ):** 8.5m

Tree height: 10m

Tree canopy width: 10m

**Easting:** 326742.3 **Northing:** 5802056.0

Glen Eira Asset ID: TP109797