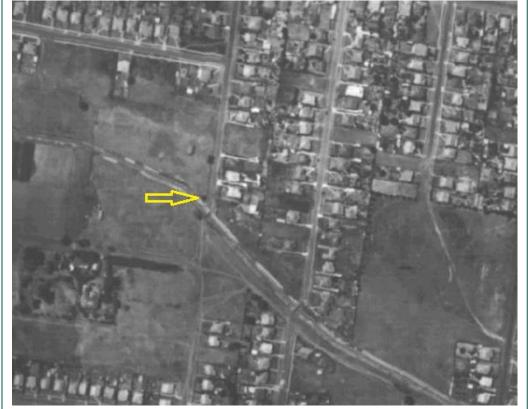

The health impacts have resulted in reduced growth and although smaller than other mature Red Gums, it is possible this tree is a remnant specimen. It is estimated at 150+ years old and is visible in aerial photographs from 1945. Additionally, the tree has a curious structure and growth habit with parallel trunk growing at a significant lean angle but is completely stable.

## Glen Eira Classified Tree Register TREE REPORT

The tree has parallel twin trunks

The tree has a significant leaning growth habit

The tree is identifiable from aerial photographs from 1945