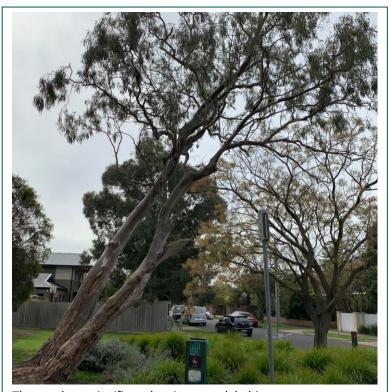

The health impacts have resulted in reduced growth and although smaller than other mature Red Gums, it is possible this tree is a remnant specimen. It is estimated at 150+ years old and is visible in aerial photographs from 1945. Additionally, the tree has a curious structure and growth habit with parallel trunk growing at a significant lean angle but is completely stable.

## Glen Eira Classified Tree Register TREE REPORT

The tree has parallel twin trunks

The tree has a significant leaning growth habit

The tree is identifiable from aerial photographs from 1945