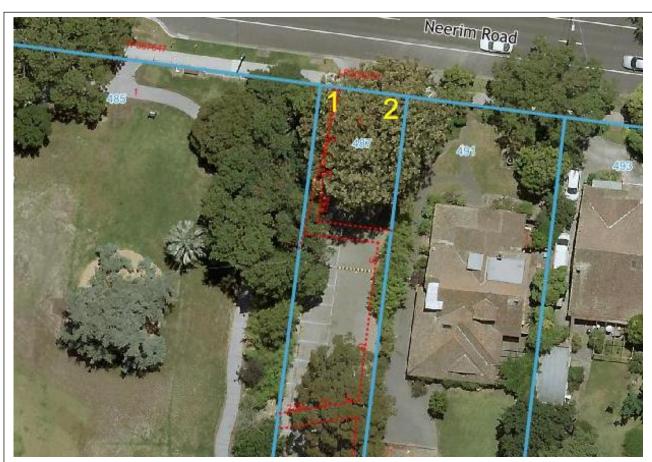

Diameter at breast height: 42cm

Tree Protection Zone (TPZ): 5.0m

Tree height: 20m

Tree canopy width: 3m

Co-ordinates: 330457.6 & 5804512.4; 330464.7 & 5804511.6

Glen Eira Asset ID's: N/A

Site Map: 2 Mexican Fan Palms - 487 Neerim Rd, Murrumbeena

These 2 matching palm trees are uniquely located at the front of the property, framing the entrance. They are both of outstanding size as examples of the species within the entire municipality, with the two of them reaching 20m in height.

They both located at the front of the property and have a high visual presence from the public realm, making a major contribution to the local landscape. Together they are both outstanding examples of the species within Glen Eira due to their size, health and location.