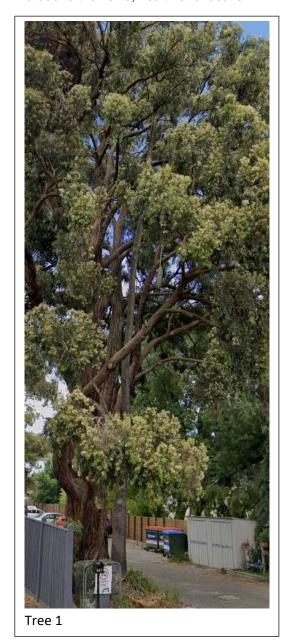

These 2 matching palm trees are uniquely located at the front of the property, framing the entrance. They are both of outstanding size as examples of the species within the entire municipality, with the two of them reaching 20m in height.

They both located at the front of the property and have a high visual presence from the public realm, making a major contribution to the local landscape. Together they are both outstanding examples of the species within Glen Eira due to their size, health and location.