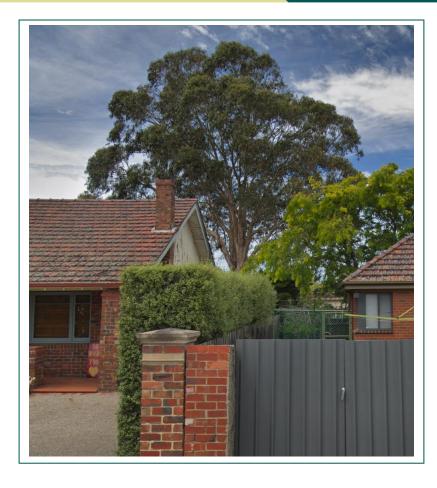

## Statement of significance:

This tree fulfils the criteria of:

- Outstanding Size (girth height spread)
- Aesthetic Value

This large Blue Gum located in a private suburban back yard is of outstanding size for the local area. The tree has significant height, canopy spread and trunk girth, making it a prominent feature and it is the largest private tree within the local area.

The tree has a high visual presence within the public realm from all the surrounding streets which is particularly significant due to it being setback from all street frontages.

The tree makes a major contribution to the local landscape and neighbourhood character as it provides substantial canopy coverage and amenity to the entire community.