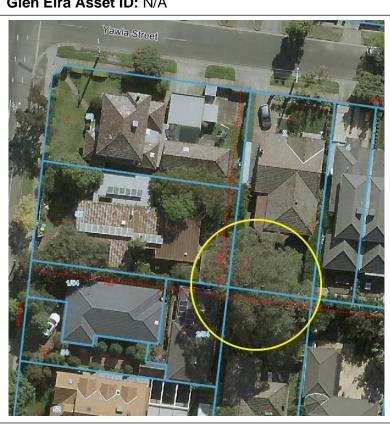

## Glen Eira Classified Tree Register TREE REPORT

**Tree number: 164/CTR/2021** 

Date of Assessment: 01/03/2022

Assessing Officer: Christian Renaud

Tree Owner: Private Tree

Address: 2 Yawla St, Bentleigh Location: Private Open Space

Tree height: 24m

Tree canopy width: 22m

Easting: 326325.4 Northing: 5801921.9 Glen Eira Asset ID: N/A