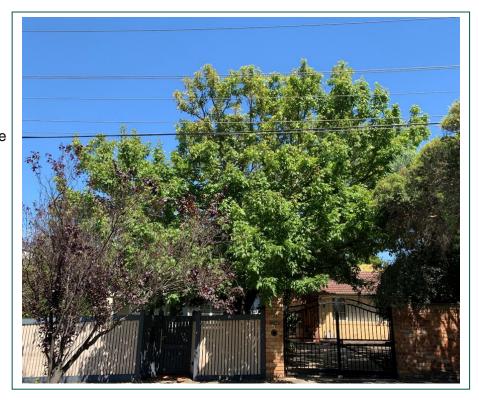

## Tree number: 158/CTR/2021

Date of Assessment: 13/01/2022 Assessing Officer: Christian Renaud Tree Owner: Private Tree Address: 11 Magnolia Rd, Gardenvale Location: Private Open Space Record type: Single Specimen Tree Number of trees: 01 Botanical name: Acer negundo Common name: Box Elder Structural Root Zone (SRZ): 3.0m Approximate age: 40 years Diameter at breast height: 71cm Tree Protection Zone (TPZ): 8.5m Tree height: 11m Tree canopy width: 14m Easting: 325014.8 Northing: 5803487.7 Glen Eira Asset ID: N/A

## Statement of significance:

This tree fulfils the criteria of:

• Aesthetic value

This is a healthy, mature and wellformed example of a common tree species throughout Melbourne. It has a wide spreading canopy with good foliage density that provides significant canopy coverage across 2 private properties as well as the public footpath and roadside.

The tree provides significant visual appeal in an area of Glen Eira that is noticeably lacking mature canopy trees and is therefore striking within the local landscape and makes a major contribution to the neighbourhood character. This tree provides substantial amenity to the wider community.