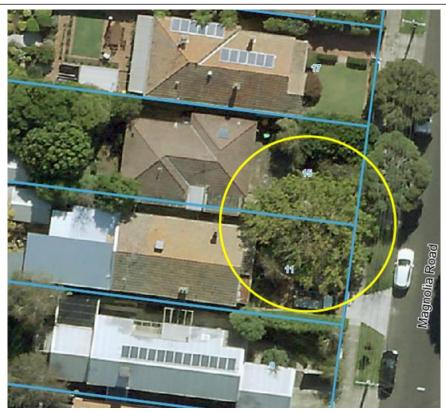

## Tree number: 158/CTR/2021

Date of Assessment: 13/01/2022 Assessing Officer: Christian Renaud Tree Owner: Private Tree Address: 11 Magnolia Rd, Gardenvale Location: Private Open Space Record type: Single Specimen Tree Number of trees: 01 Botanical name: Acer negundo Common name: Box Elder Structural Root Zone (SRZ): 3.0m Approximate age: 40 years Diameter at breast height: 71cm Tree Protection Zone (TPZ): 8.5m Tree height: 11m Tree canopy width: 14m Easting: 325014.8 Northing: 5803487.7 Glen Eira Asset ID: N/A

## Statement of significance:

This tree fulfils the criteria of:

• Aesthetic value

This is a healthy, mature and wellformed example of a common tree species throughout Melbourne. It has a wide spreading canopy with good foliage density that provides significant canopy coverage across 2 private properties as well as the public footpath and roadside.

The tree provides significant visual appeal in an area of Glen Eira that is noticeably lacking mature canopy trees and is therefore striking within the local landscape and makes a major contribution to the neighbourhood character. This tree provides substantial amenity to the wider community.