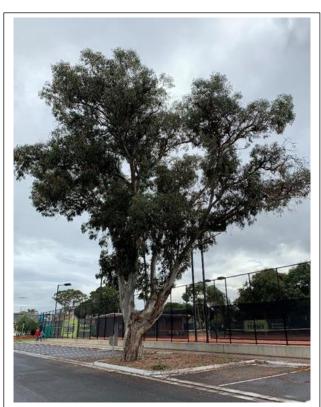

As flowering native trees, they are a vital food resource for wildlife in the area and are used as nesting and roosting habitat for birds.

Tree 1 – TS22590

Tree 2 – TS22588