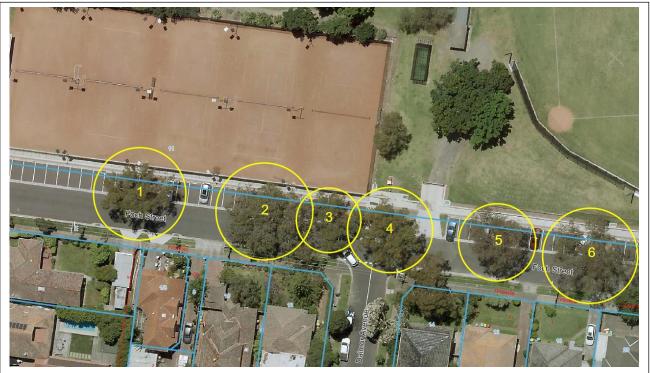

Site Map: 6 Yellow Gums - Foch St, alongside EE Gunn Reserve, Ormond

#### Classified Tree Register nomination number: 127/CTR/2021

Date of Assessment: 26/05/2022 Assessing Officer: Christian Renaud Tree Owner: Council Trees Address: Foch Street, alongside EE Gunn Reserve, Ormond Location: Kerb outstands Record type: Group of Trees Number of trees: 06 Botanical name: Eucalyptus leucoxylon Common name: Yellow Gum Structural Root Zone (SRZ): 2.9m - 3.4m Approximate age: Estimated age range across all 6 trees is 40 - 75 years Diameter at breast height: 60cm - 90cm Tree Protection Zone (TPZ): 7.2m - 10.8m Tree height: 10m - 20m Tree canopy width: 14m - 20m **Co-ordinates:** 327507.3 & 5803545.6; 327535.3 & 5803541.8; 327548.9 & 5803540.1; 327563.1 & 5803537.4; 327587.5 & 5803534.6; 327607.0 & 5803531.7 Glen Eira Asset ID's: TS22590; TS22588; TS22587; TS22586; TS22584 & TS22582