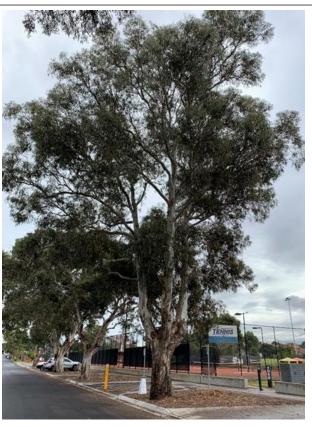

As flowering native trees, they are a vital food resource for wildlife in the area and are used as nesting and roosting habitat for birds.

Tree 1 – TS22590

Tree 2 – TS22588