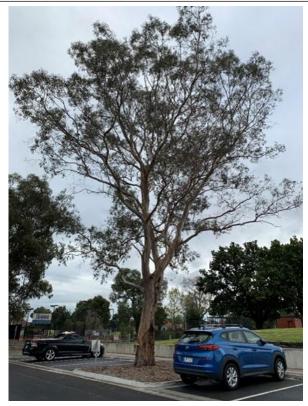

# Glen Eira Classified Tree Register **TREE REPORT**

Tree 3 – TS22587

Tree 5 – TS22584

Tree 4 – TS22586

Tree 5 – TS22582