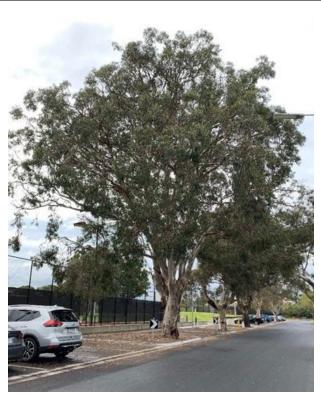

These 6 trees form a unique row of indigenous specimens planted as street trees. Planted alongside a park, they are a key feature of the area with 5 of the 6 trees original plantings from approximately 1945.

Several of these mature trees are of outstanding size for either trunk girth, height or canopy spread within the context of the local area. They are all individually significant as established street trees providing significant canopy coverage and collectively, they are particularly striking within the landscape. They make a major contribution to the neighbourhood character and provide substantial amenity to the community.

As flowering native trees, they are a vital food resource for wildlife in the area and are used as nesting and roosting habitat for birds.

Tree 1 – TS22590

Tree 2 – TS22588