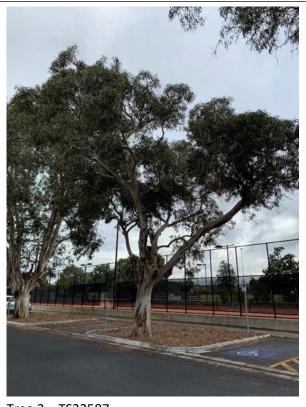

As flowering native trees, they are a vital food resource for wildlife in the area and are used as nesting and roosting habitat for birds.

Tree 1 – TS22590

Tree 2 – TS22588