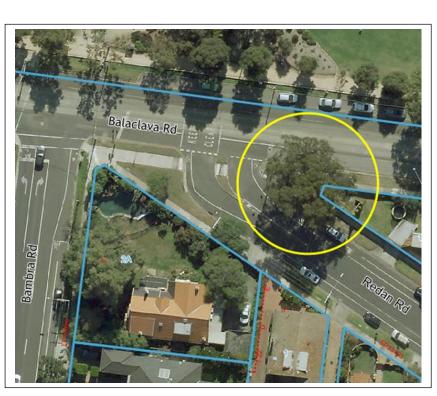

## Tree number: 122/CTR/2021

Date of Assessment: 16/07/2021 Assessing Officer: Christian Renaud Tree Owner: Council Address: Redan Rd & Balaclava Rd, Caulfield North Location: Public Street Reserve Record type: Single Specimen Tree Number of trees: 01 **Botanical name:** Eucalyptus cladocalyx Common name: Sugar Gum Structural Root Zone (SRZ): 4.1m Approximate age: 90 years Diameter at breast height: 159cm Tree Protection Zone (TPZ): 15m Tree height: 20m Tree canopy width: 18m Easting: 326912.2 Northing: 5806377.4 Glen Eira Asset ID: TS8724

## Statement of significance:

This tree fulfils the criteria of:

- Unique location or context
- Outstanding size (girth height spread)
- Aesthetic value
- Outstanding habitat and biodiversity value

This is a uniquely located large example of a street tree in a prominent position with an outstanding trunk girth in excess of 5m.

It is highly visible and iconic, with its position on the corner of a main road and opposite Caulfield Park making it a striking tree within the local landscape. It makes a major contribution to the neighbourhood character and provides significant amenity to the community.