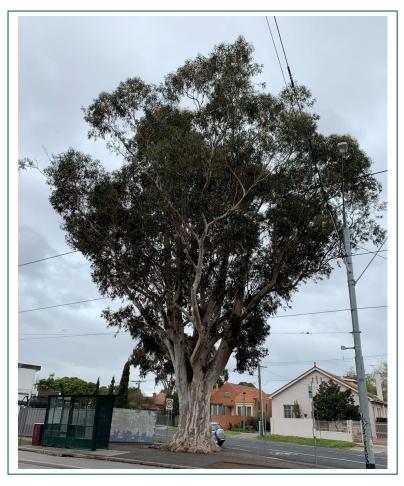

## Tree number: 122/CTR/2021

Date of Assessment: 16/07/2021 Assessing Officer: Christian Renaud Tree Owner: Council Address: Redan Rd & Balaclava Rd, Caulfield North Location: Public Street Reserve Record type: Single Specimen Tree Number of trees: 01 **Botanical name:** Eucalyptus cladocalyx Common name: Sugar Gum Structural Root Zone (SRZ): 4.1m Approximate age: 90 years Diameter at breast height: 159cm Tree Protection Zone (TPZ): 15m Tree height: 20m Tree canopy width: 18m Easting: 326912.2 Northing: 5806377.4 Glen Eira Asset ID: TS8724

## Statement of significance:

This tree fulfils the criteria of:

- Unique location or context
- Outstanding size (girth height spread)
- Aesthetic value
- Outstanding habitat and biodiversity value

This is a uniquely located large example of a street tree in a prominent position with an outstanding trunk girth in excess of 5m.

It is highly visible and iconic, with its position on the corner of a main road and opposite Caulfield Park making it a striking tree within the local landscape. It makes a major contribution to the neighbourhood character and provides significant amenity to the community.