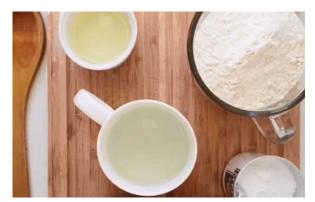

## Ingredients

- 2 cups plain flour
- 4 tablespoons cream of tartar
- 1 cup salt
- 2 cups water
- 2 tablespoons of oil
- 2 tablespoons of lavender flowers