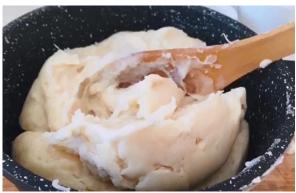

## What to do

Mix all of the ingredients together in a saucepan.

Stir over low heat for three to five minutes, until the mixture comes together.

Remove from heat and sprinkle in the lavender flowers.

**Please note:** this mixture should not be consumed.