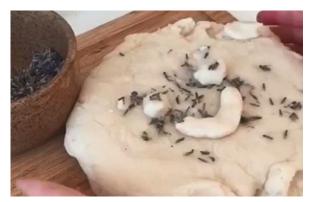

## What to do

Mix all of the ingredients together in a saucepan.

Stir over low heat for three to five minutes, until the mixture comes together.

Remove from heat and sprinkle in the lavender flowers.

**Please note:** this mixture should not be consumed.