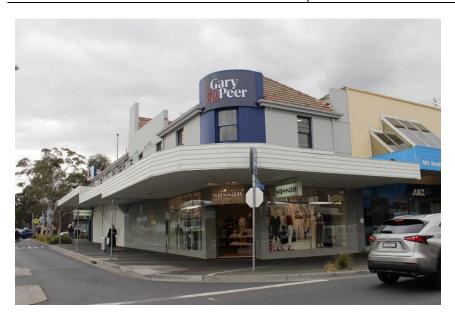

### What is significant?

The extant two storey, Moderne style, former showrooms at the corner of Vickery and Centre Road, Bentleigh, primarily the upper level. Significant elements include the expressed, tile clad hip roof, parapet sections, and original windows.

#### GLEN EIRA PLANNING SCHEME

The Former Brighton Gas Company Showrooms are aesthetically significant as a largely intact two storey Interwar period showroom designed in the Moderne style. Although altered at ground floor, the intact upper level to the façade employs a horizontal emphasis and vertical elements characteristic of the Streamlined Moderne style that unusually extends along the length of the site. This is likely to be one of the principal examples of the Moderne style in the municipality. (Criterion E)