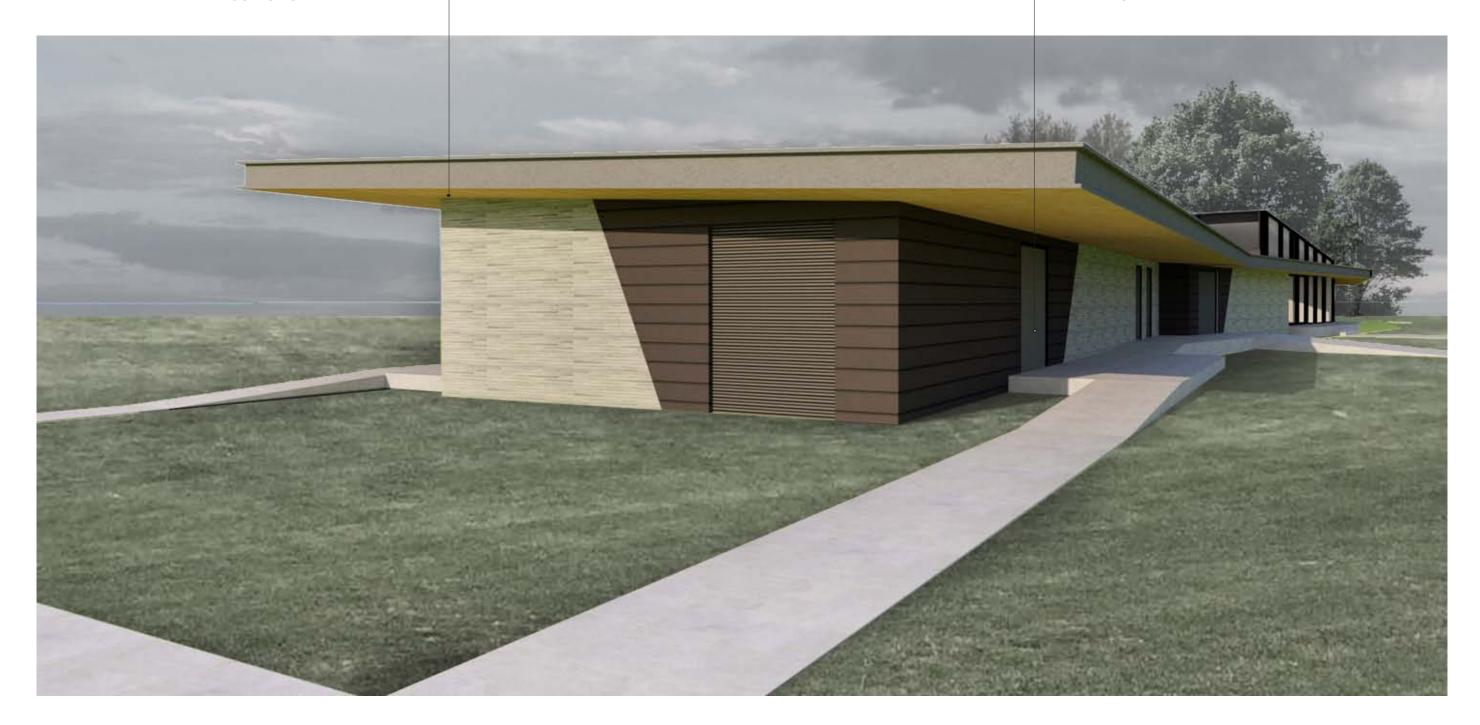

-BIN STORE WITH MESH CLAD-DING IN 'MONUMENT' POW-DERCOAT FINISH

TIMBER-LOOK SOFFIT -LINING CSP 'BUSH-WOOD' OR SIMILAR

FEATURE METAL CLADDING INSTALLED HORIZONTALLY

EXPOSED STEEL FASCIA **FEATURE** 

PROPOSED 3D PERSPECTIVES - SW VIEW

JOB NO: 19024 SK07

PROPOSED 3D PERSPECTIVES · ENTRANCE VIEW