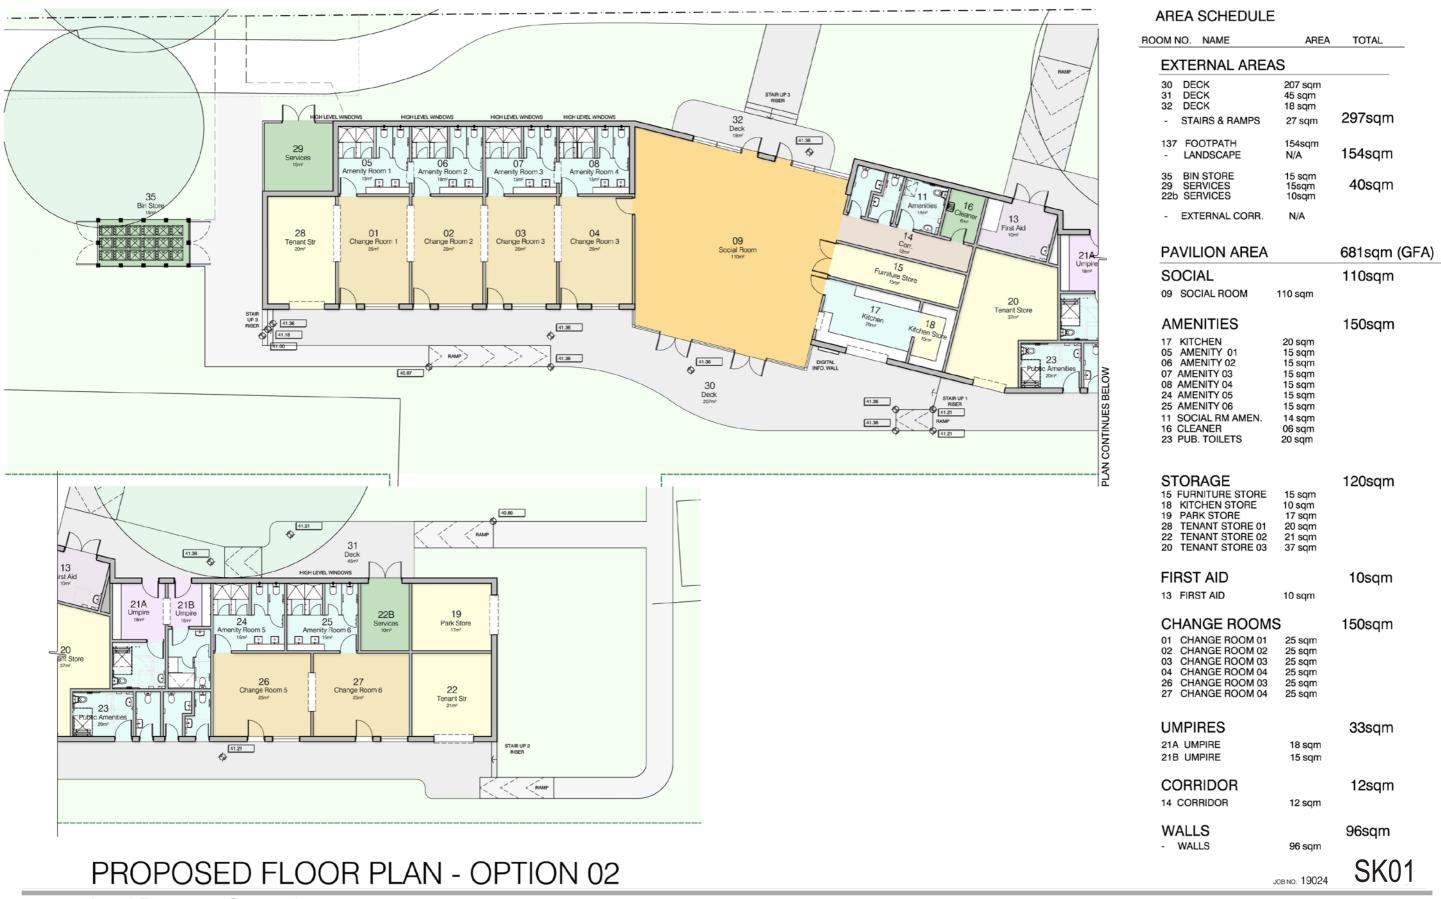

## PROPOSED SITE PLAN - OPTION 02

SK02

Lord Reserve, Carnegie

DATE: 07.06.19
DRAWN BY: NF / KJ
SCALE @ A1: 1:200
SCALE @ A3: 1:400
REVISION: C

NOT FOR CONSTRUCTION

THIS DRAWING IS ONLY CONCEPTUAL IN NATURE AND DETAIL.