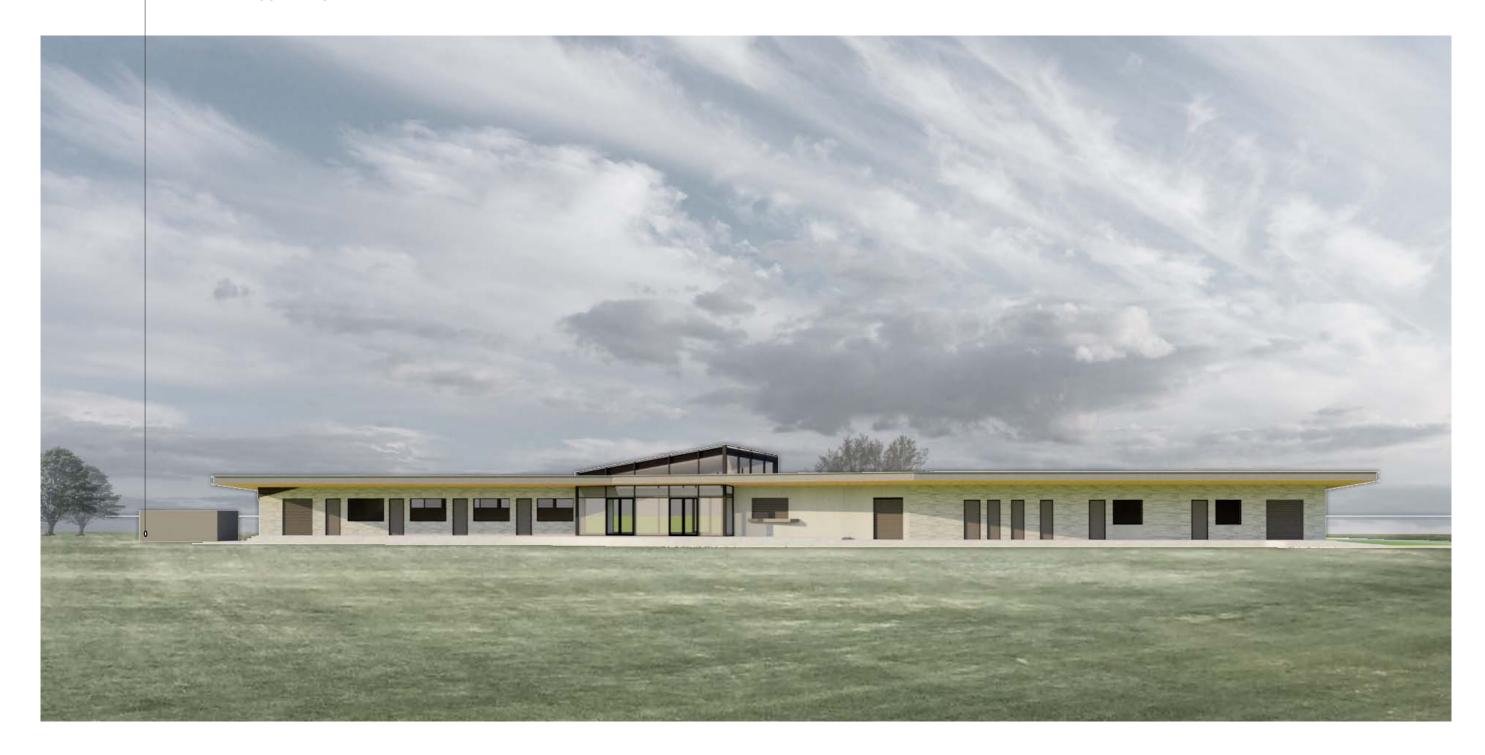

TIMBER-LOOK SOFFIT -LINING CSP 'BUSH-WOOD' OR SIMILAR

FEATURE METAL CLADDING INSTALLED HORIZONTALLY

EXPOSED STEEL FASCIA **FEATURE** 

PROPOSED 3D PERSPECTIVES - SW VIEW

JOB NO: 19024 SK07

PROPOSED 3D PERSPECTIVES · ENTRANCE VIEW

JOB NO: 19024 SK08