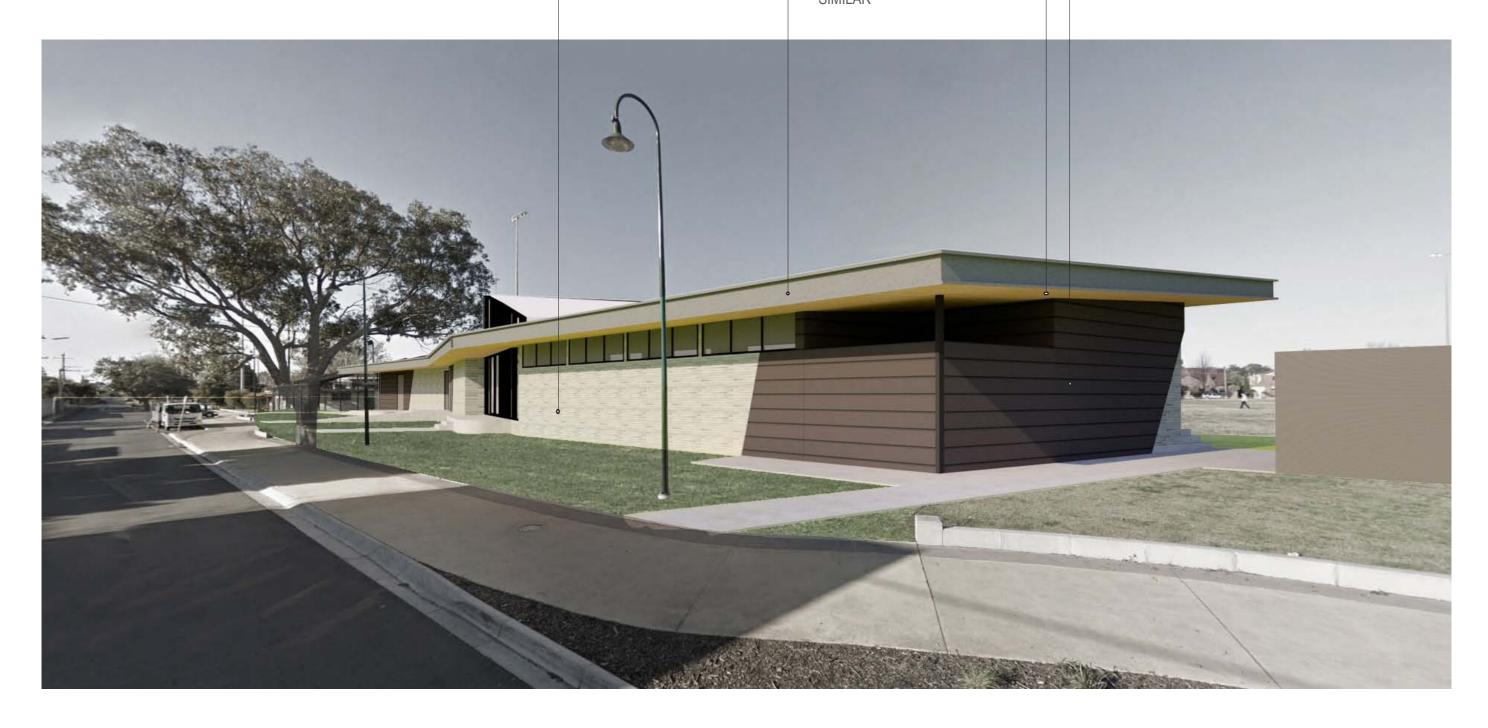

SAN SELMO CORSO-'BRENTA' AUSTRAL

EXPOSED STEEL-FASCIA FEATURE TIMBER-LOOK SOFFIT LIN--ING CSP 'BUSHWOOD' OR SIMILAR

-FEATURE METAL CLADDING INSTALLED HORIZONTALLY

PROPOSED 3D PERSPECTIVES · NW VIEW

JOB NO: 19024 SK03

-BIN STORE WITH MESH CLAD-DING IN 'MONUMENT' POW-DERCOAT FINISH