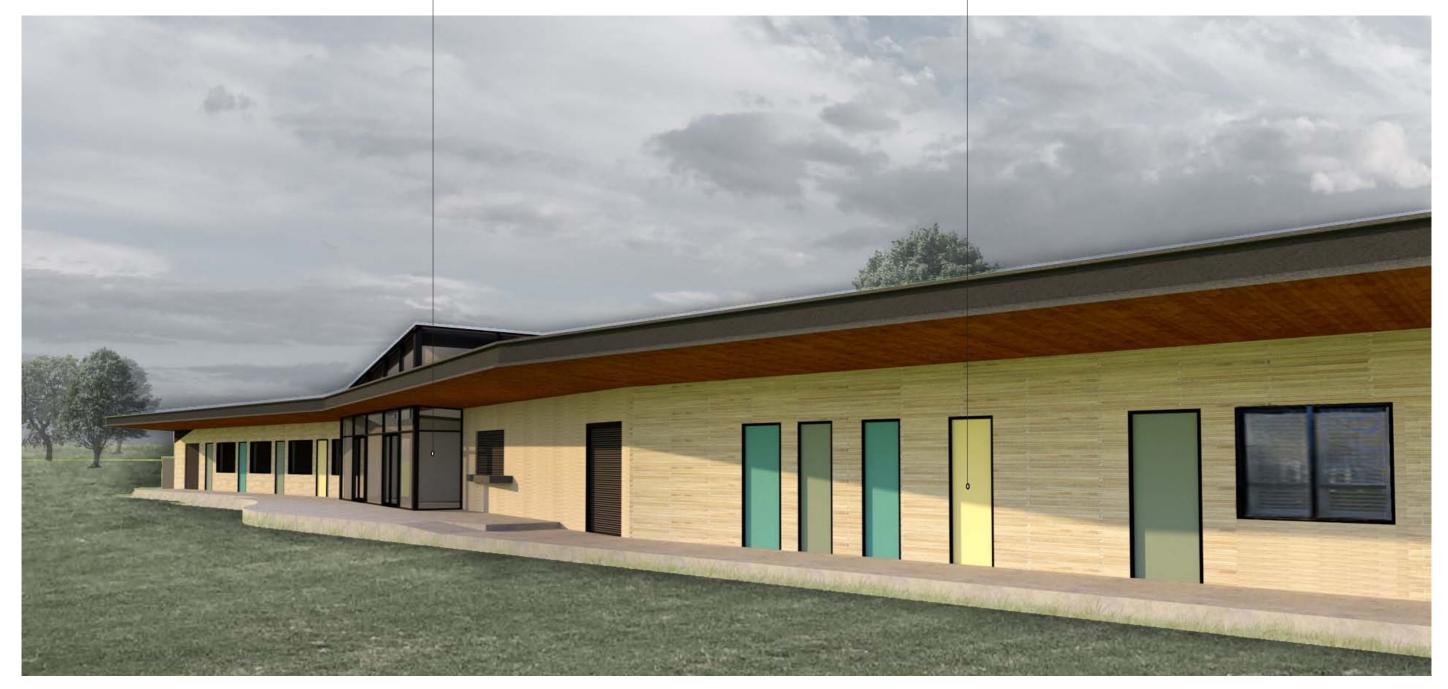

## PROPOSED 3D PERSPECTIVES · South VIEW

JOB NO: 19024 SK04

GLAZED BOX TO PROTRUDE-OUTWARDS FOR INCREASED VISIBILITY FROM SOCIAL ROOM

-DOORS TO ALTERNATE IN FEATURE COLOURS: GREEN, YELLOW & TEAL

PROPOSED 3D PERSPECTIVES - SE VIEW