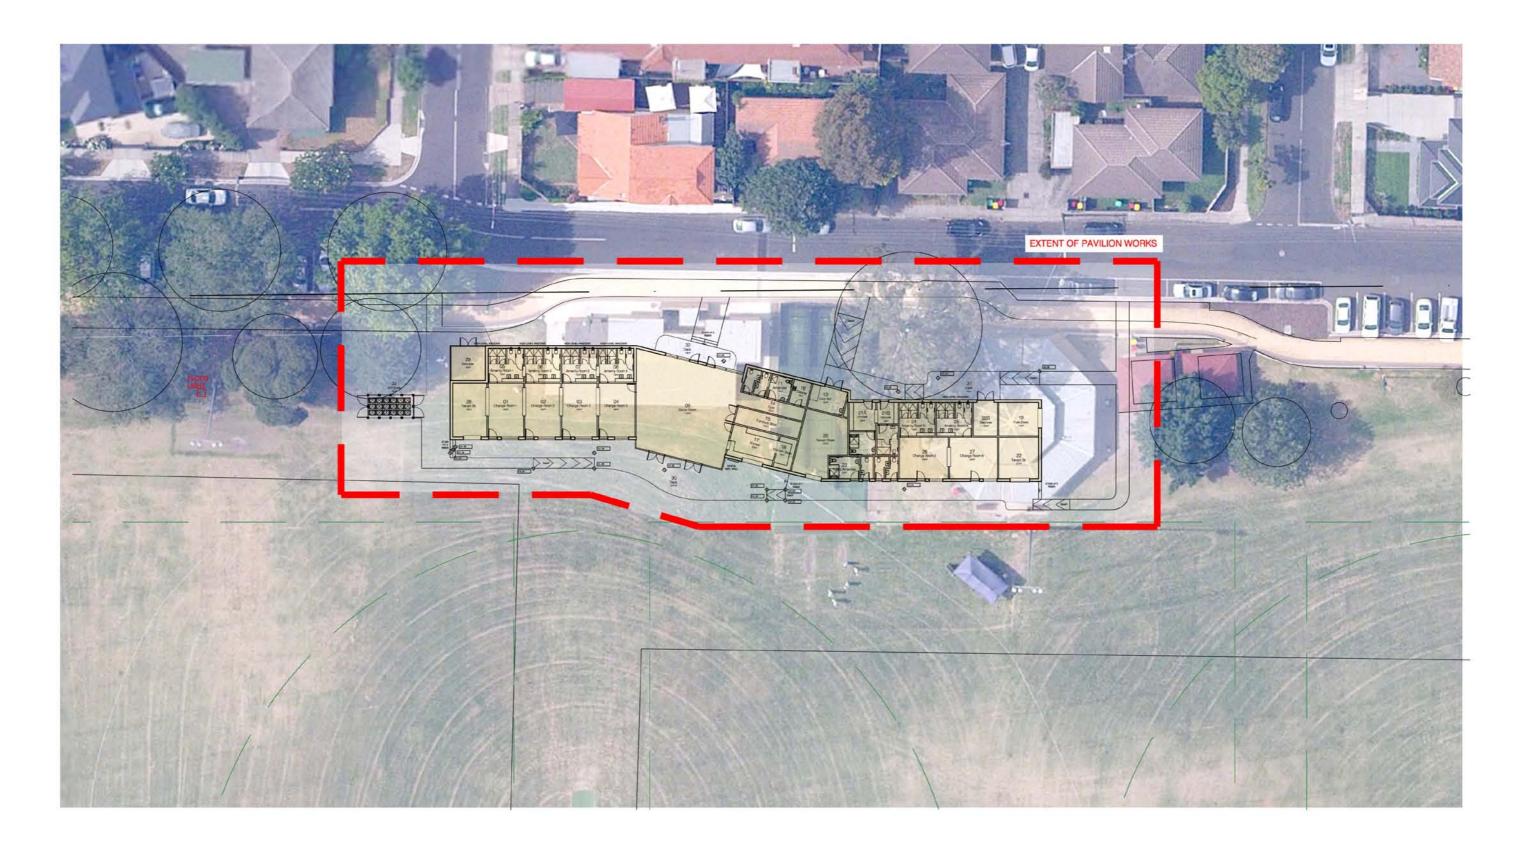

## PROPOSED SITE PLAN - OPTION 02

SK02

Lord Reserve, Carnegie

DATE: 07.06.19
DRAWN BY: NF / KJ
SCALE @ A1: 1:200
SCALE @ A3: 1:400
REVISION: C

NOT FOR CONSTRUCTION

THIS DRAWING IS ONLY CONCEPTUAL IN NATURE AND DETAIL.