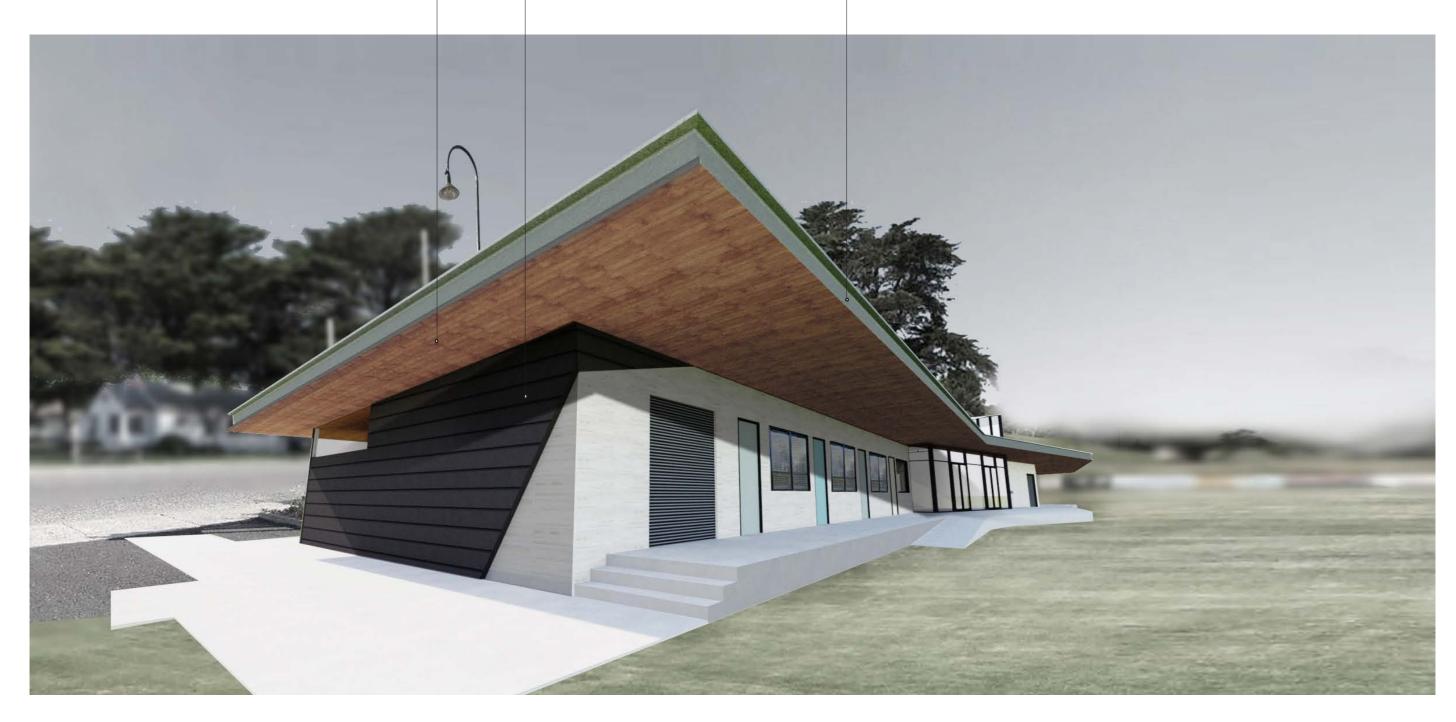

SAN SELMO CORSO-'BRENTA' AUSTRAL

EXPOSED STEEL-FASCIA FEATURE TIMBER-LOOK SOFFIT LIN--ING CSP 'BUSHWOOD' OR SIMILAR

-FEATURE METAL CLADDING INSTALLED HORIZONTALLY

PROPOSED 3D PERSPECTIVES · NW VIEW

JOB NO: 19024 SK03