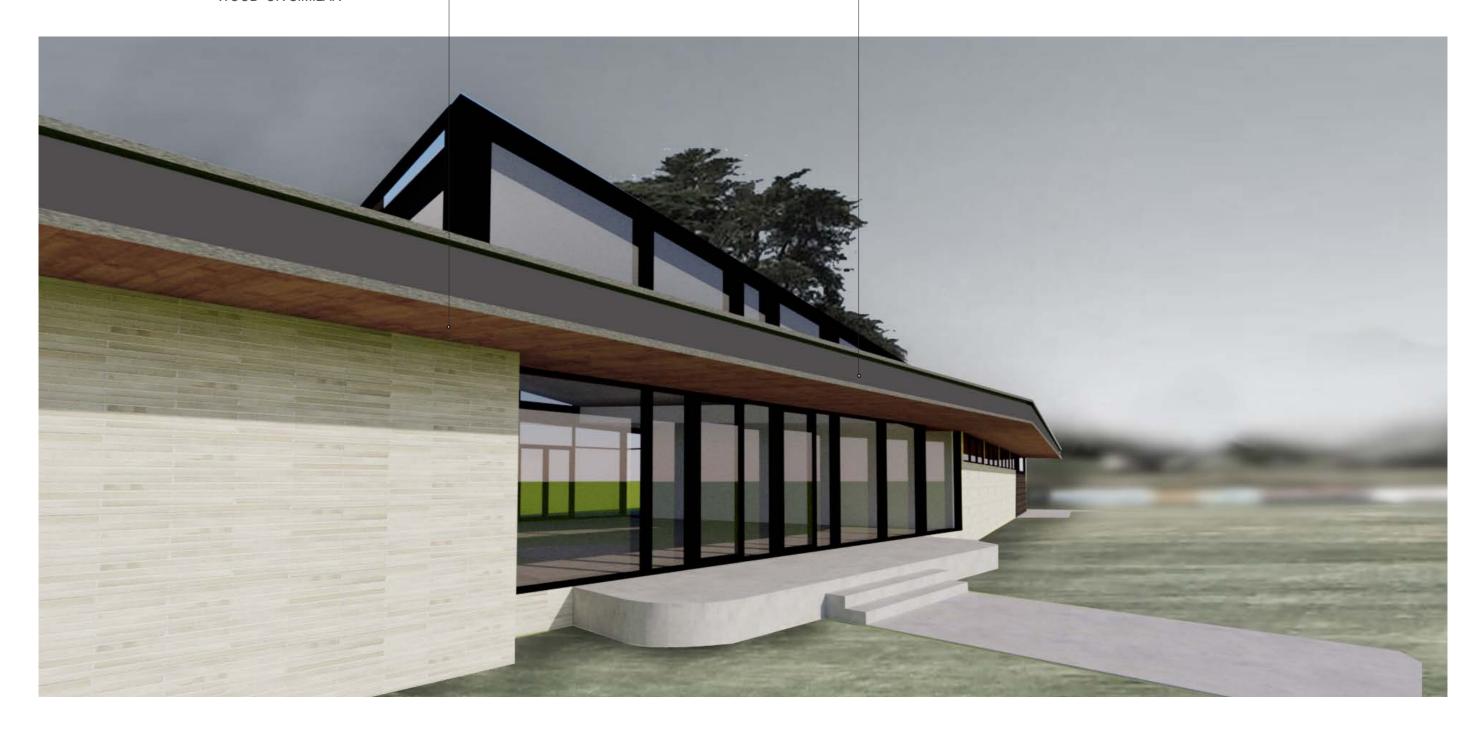

JOB NO: 19024 SK05

TIMBER-LOOK SOFFIT — LINING CSP 'BUSH-WOOD' OR SIMILAR OPTION FOR FEATURE COL-OURED MESH TO SERVICES GATE

PROPOSED 3D PERSPECTIVES - NE VIEW

JOB NO: 19024 SK06

Lord Reserve, Carnegie

DATE: 31.10.2019
DRAWN BY: DB
SCALE @ A1: N/A
SCALE @ A3: N/A
REVISION: C