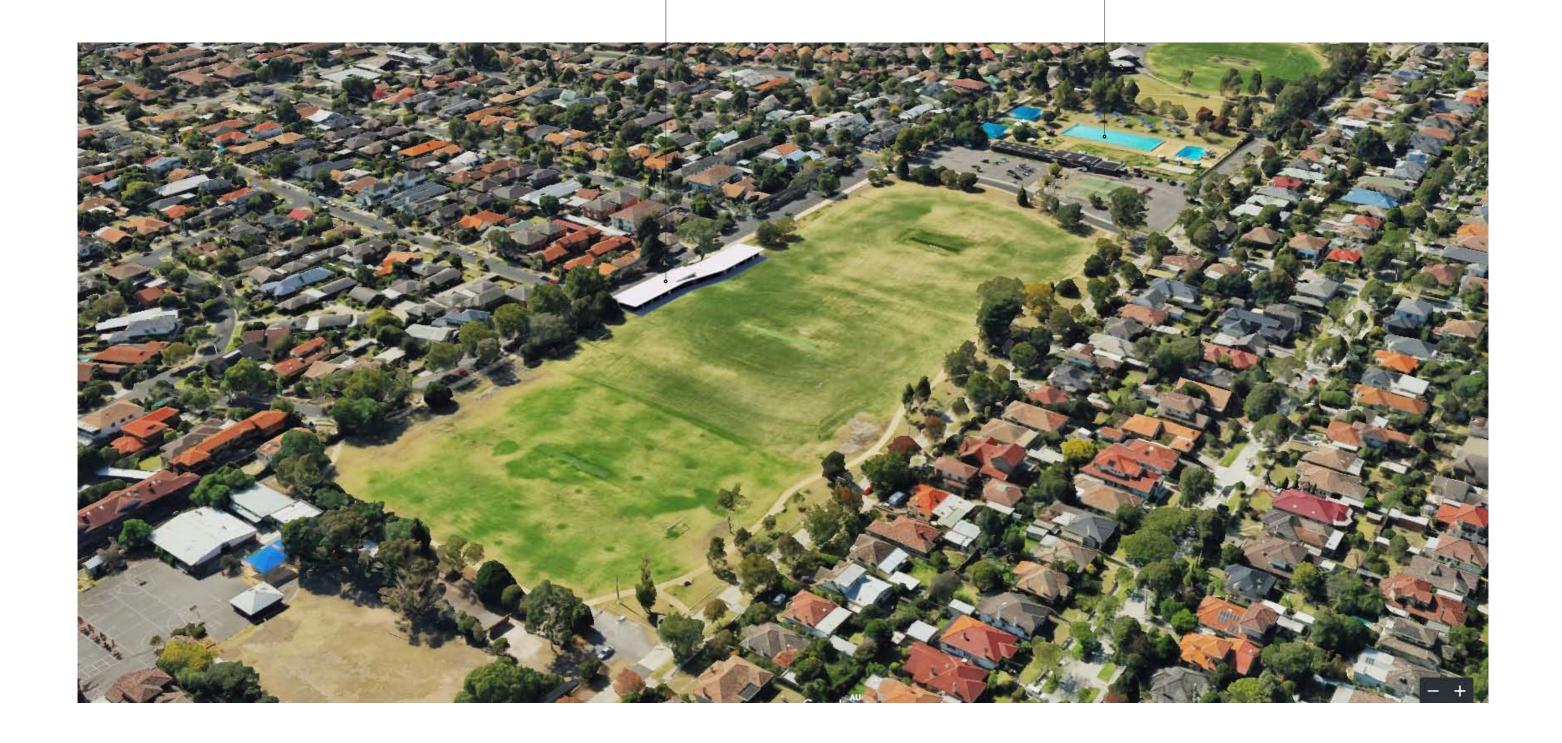

PROPOSED PAVILION -

CARNEGIE SWIM CENTRE-

PROPOSED 3D PERSPECTIVES · AERIAL VIEW

JOB NO: 19024 SK00

Lord Reserve, Carnegie

DATE: 31.10.2019
DRAWN BY: DB
SCALE @ A1: N/A
SCALE @ A3: N/A
REVISION: C