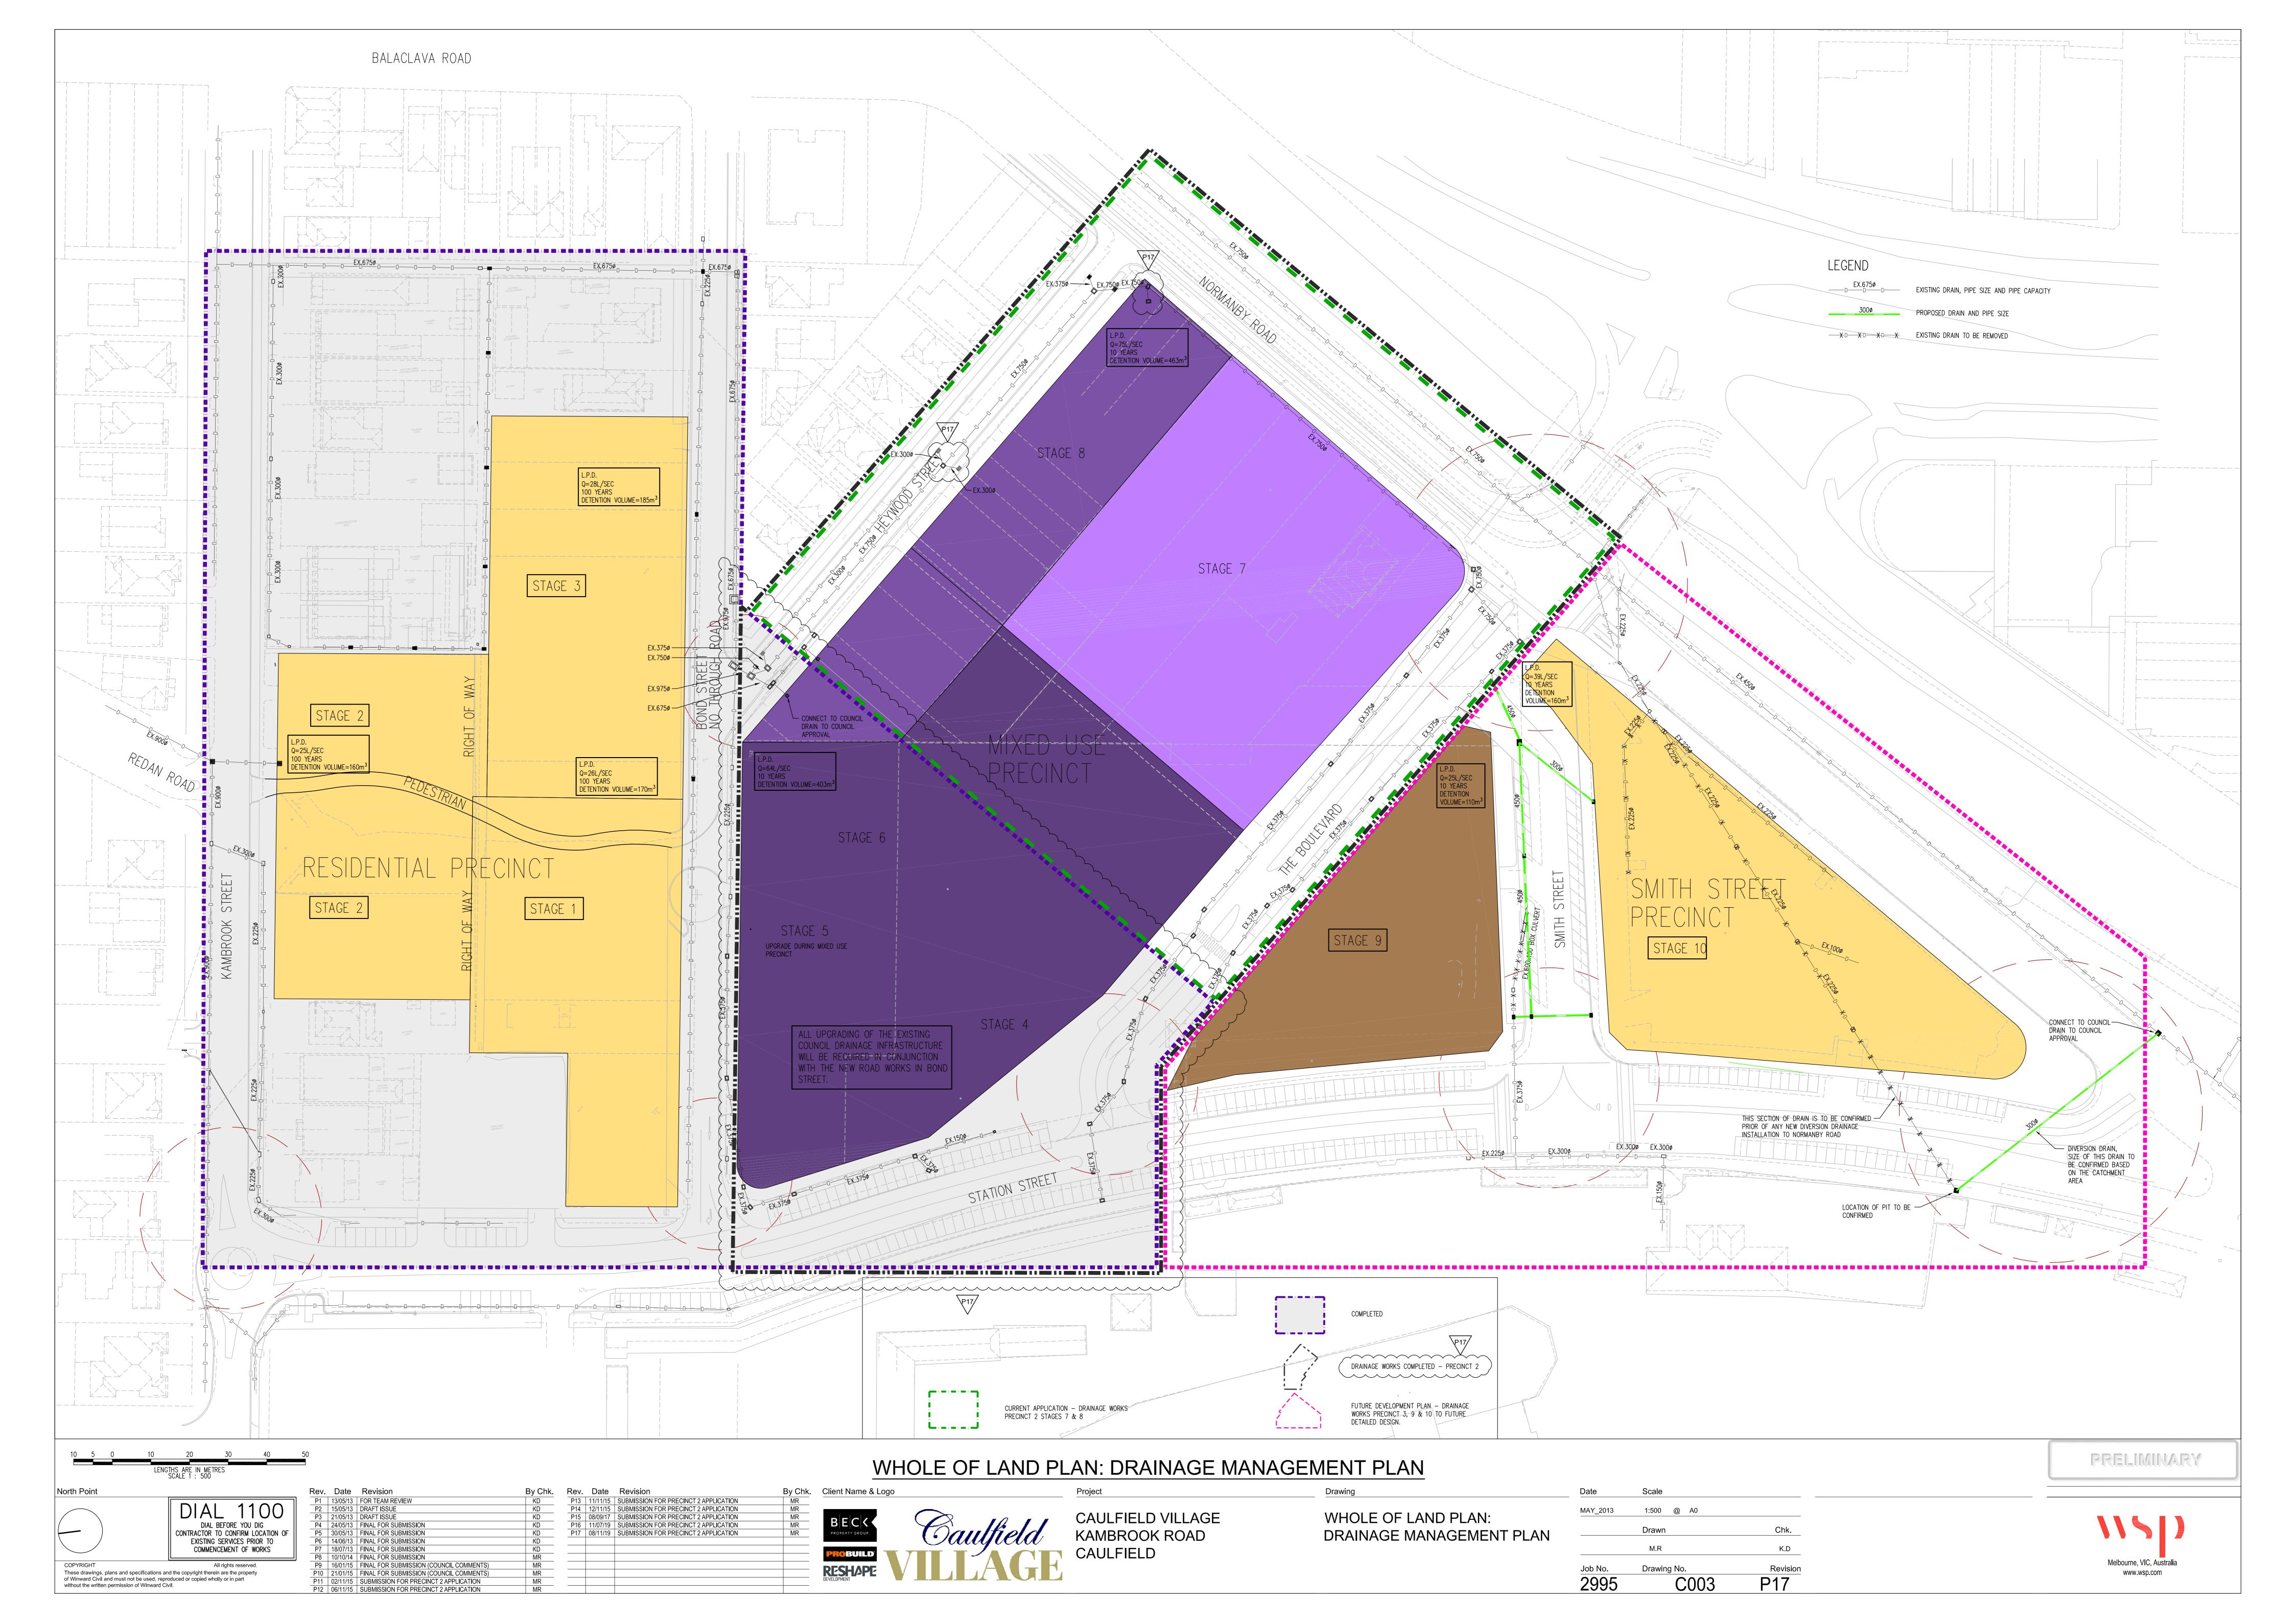

The initial development plan application provided 'whole of land' proposals, which were endorsed for progression. BPGCV requested that we review the Whole of Land Drainage Management Plan to determine whether it properly reflected the proposal for the land to which this current application relates, and identify updates if required."

Following our review of the current design proposal, we can advise that the only change required to the existing "Whole of Land: Drainage Management Plan report is to the "Whole of Land Drainage Management Plan Drawing 2995-C003. We have attached Rev 16. This plan has been updated to show the new drainage

works that were undertaken along Heywood Street and Normanby Road, carried out during stage 4, 5 and 6 of Precinct 2. These works are now complete and consistent with the principles of the Drainage Management Plan. The updated drawing is attached for Council record.

The development proposal for precinct 2 north (stage 7 and 8) is otherwise consistent with the approved Whole of Land Drainage Management Plan and no further updates are required.

If you have any further queries, please do not hesitate to call.