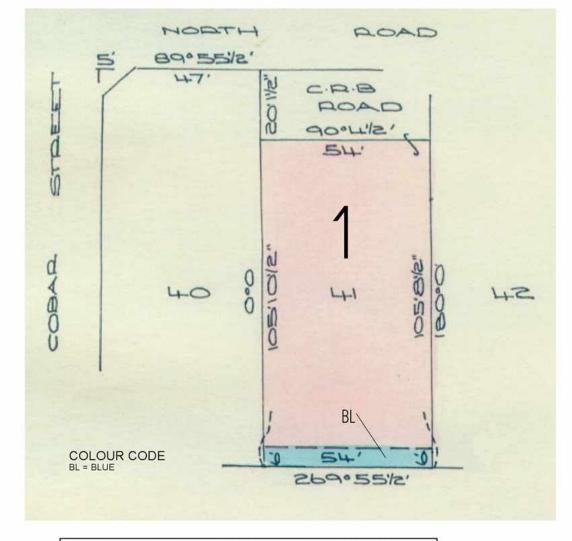

# of part of Crown Allot. G2at Bentleigh MOORABBIN PLAN OF SUBDIVISION PARISH

County of Bourke

feet and inches -Vol 48GI Fol 372013-

COLOUR CODE R1 & R2 = BROWN E-3=GREEN E-1=BLUE

ROADS COLOURED BROWN

NOTATIONS
THE DISTANCE FROM THE SPLAYED
CORNERS TO THE INTERSECTION OF
THE STREET ALIGNMENTS IS 5 FEET
UNLESS SHOWN OTHERWISE.

ENCUMBRANCES AS TO THE ROADS MARKED R1 & R2 THE CARRIAGEWAY & DRAINAGE EASEMENTS CREATED IN INST. No. 2581785

FROM: MURRA STREET
TO: MURRA STREET
FROM: CROSBIE PARK AVENUE
TO: CAREY STREET
FROM: CROSBIE ROAD
TO: COBAR STREET
VIDE: CORR. 62/12312 STREET NAME AMENDED