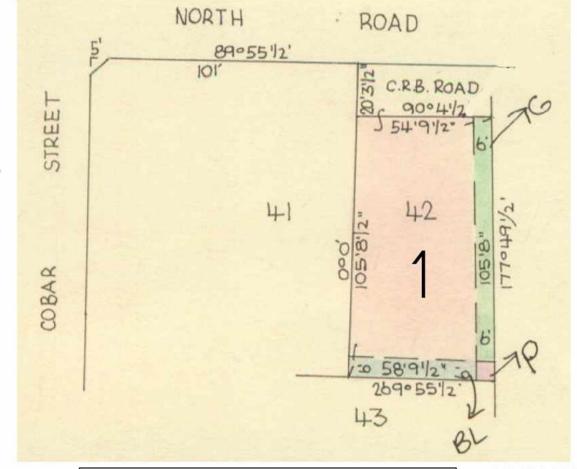

Delivered by LANDATA®. Land Use Victoria timestamp 27/09/2018 12:36 Page 1 of 1 LTO use only Plan Number PLAN OF CONSOLIDATION **PC** 353136 S **EDITION 1** LTO use only **Council Certification and Endorsement** Location of Land Statement of Compliance/ Exemption Statement Ref:SUB 3354 Council Name: [[TY OF MOORABBIN Parish: Moorabbin 1. This plan is certified under section 6 of the Received Subdivision Act 1988. Date 28 / 7 / 91 This plan is certified under section 11(7) of the Subdivision Act 1988. LTO use only -Date of original certification under section 6 / /-Crown Portion: 62 PLAN REGISTERED 3. This is a statement of compliance issued under section TIME 3.00 PM 21 of the Subdivision Act 1988. LTO Base Record: CHART 59 DATE 3 / 10 / 91 Title Reference: Vol. 6983 Fol. 527 Council Delegate Vol. 8690 Fol. 170
Last Plan Reference: | P 10881 Council Seal Assistant Registr L.P. 10881 Date 16 / 4 / 91 Postal Address: **Postal Address:** (at time of subdivision) 946 North Road, East Bentleigh. Notations Re certified under section 11(7) of the Subdivision Act 1988 Depth Limitation: E 329350 Council Delegate **AMG** Co-ordinates NOT APPLICABLE Council Seal N 5802300 (of approx. centre of land in plan) Date Zone: 55 **Easement Information** R - Encumbering Easement (Road) E - Encumbering Easement A - Appurtenant Easement Legend: Land Benefited/In Favour Of Easement Reference Purpose LOTS ON L.P. 10881 Survey DRAINAGE & SEWERAGE 1.63 L.P. 10881 This plan is/is not based on survey This survey has been connected to permanent marks no(s) In Proclaimed Survey Area No. NORTH ROAD 89°55'30" 4.81 86.09 2664 m2 E-1 24.44 269°55'30 KEARNEY and TYRRELL PTY. LTD. LAND SURVEYORS PLANNING CONSULTANTS 194 KEILOR ROAD ESSENDON NORTH 3041 TELEPHONE 374 1666 Sheet 1 of 1 Sheets ORIGINAL SCALE LICENSED SURVEYOR (PRINT) Peter J. Tyrrell SCALE SHEET 20 SIGNATURE...... DATE 18 / 3 / '91 SIZE DATE 16 / 4 / 91 1:500 АЗ LENGTHS ARE IN METRES COUNCIL DELEGATE SIGNATURE **REF** 5939 VERSION Original sheet size A3 TO 6