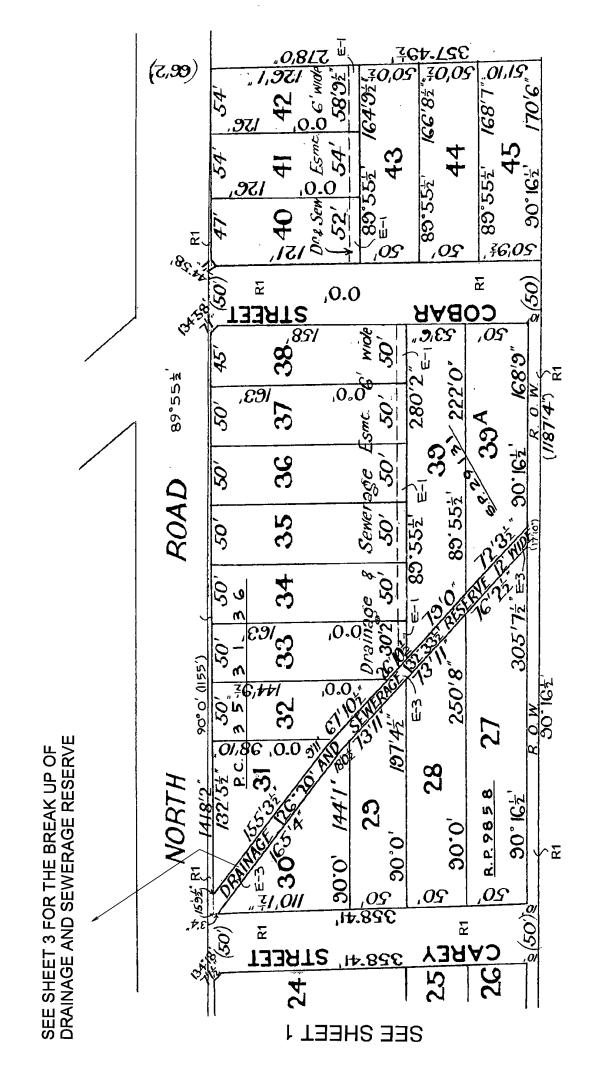

# of part of Crown Allot. G2at Bentleigh MOORABBIN PLAN OF SUBDIVISION PARISH

County of Bourke

feet and inches -Vol 48GI Fol 372013-

COLOUR CODE R1 & R2 = BROWN E-3=GREEN E-1=BLUE

ROADS COLOURED BROWN

NOTATIONS
THE DISTANCE FROM THE SPLAYED
CORNERS TO THE INTERSECTION OF
THE STREET ALIGNMENTS IS 5 FEET
UNLESS SHOWN OTHERWISE.

ENCUMBRANCES AS TO THE ROADS MARKED R1 & R2 THE CARRIAGEWAY & DRAINAGE EASEMENTS CREATED IN INST. No. 2581785

FROM: MURRA STREET
TO: MURRA STREET
FROM: CROSBIE PARK AVENUE
TO: CAREY STREET
FROM: CROSBIE ROAD
TO: COBAR STREET
VIDE: CORR. 62/12312 STREET NAME AMENDED

SEE SHEET 2 CAREY 24 (22) 77 **TJ3RT**S 328.41 328.41 23,57 09 50, 조 50 150 26 ,091  $\Xi$ 23 Smc 3 1155' ROAD Sew. B 30. IG<del>-</del> ,0 .06 (1187,4, 9 Draipage 8 7 Š 39, 06 29746 20 150' 50 150  $\Xi$  $\infty$ 20 89°552 09/ P.S.3 <u>ව</u> 45 . ⊒28.41 79119 OS ·8/x <u>'s'\s`|'o</u> **AЯЯUM** ≅ 쥰 NORTH<sup>®</sup> 150 3  $\Xi$ 091 Š E-189°552 5 8 20120120120120 <u>"5,15</u> OS

150

 $\frac{729.68}{1}$ 

150' 30.275

TSA3

50

89°55½

റ

328.41,

BOUNDARY

0

ပ

Ŋ

4

භ <u>2,80</u>/

ТāЫ

ROAD