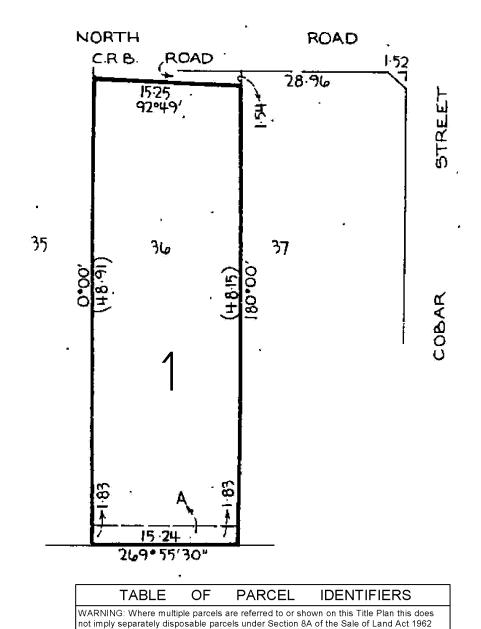

# CP 160029 H

PLAN OF CONSOLIDATION

PART OF CROWN PORTION 62

#### PARISH OF MOORABBIN

COUNTY OF BOURKE

Scale: 0 5 10 20 3

CHART 59

Y. 8847 F.579

APPROVED

NORTH ROAD

89°55′30″