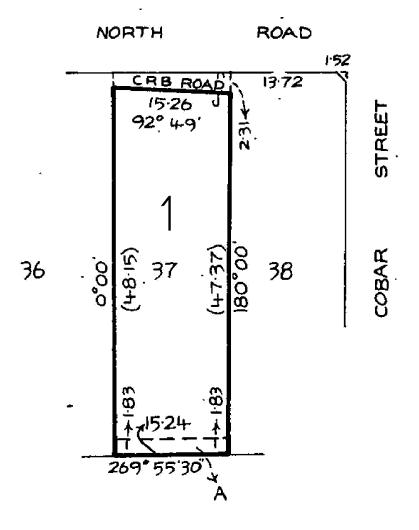

# CP 160029 H

PLAN OF CONSOLIDATION

PART OF CROWN PORTION 62

#### PARISH OF MOORABBIN

COUNTY OF BOURKE

Scale: 0 5 10 20 3

CHART 59

Y. 8847 F.579

APPROVED

NORTH ROAD

89°55′30″

18·29

LO.EE 605 m²

14 86 85 85 30″ 18·29

ROAD

ROAD

A A M

Vol. 9616 Fol. 318

#### SEAL & ENDORSEMENT OF MUNICIPALITY

Sealed Pursuant to the provisions of Sec. 569 A B of the Local Gov. Act

Both of control lation is swaled pursuent to this prayis and of Section 559A4 to the Local Government Act and in witness whereof the common seal of the Mayor, Councillors and Cilizaes of the Say

Moorebon was hereunto affixed this 27 the 5

the Council and in the presence of 4

GOUNCELOR

A Damelon

COUNCILLOR

In Dards

ENN CLERK

REA NO. 2369

#### SURVEYORS CERTIFICATION

I certify that this plan has been made by me or under my immediate supervision and accords with title.

LICENSED SURVEYOR

26.4.85

CITY OF MOORABBIN

The document following this cover sheet is an imaged document supplied by LANDATA®, Land Use Victoria.