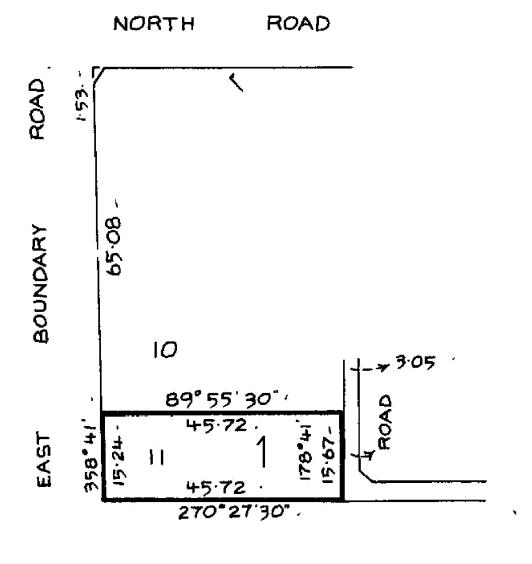

#### ESTATE

PLAN

OF

SUBDIVISION

OF CROWN PART

SECTION 63

PARISH

OF

MOORABBIN

OF COUNTY

BOURKE

SCALE OF FEET **VOL 7227 FOL 294** 

**COLOUR CODES** E-1= BLUE

E-2= BROWN E-3= YELLOW

THE LAND COLOURED BLUE IS APPROPRIATED OR SET APART FOR EASEMENTS OF DRAINAGE AND SEWERAGE AND IS 6 FEET WIDE UNLESS OTHERWISE SHOWN

LP 22277

EDITION 2
PLAN MAY BE LODGED

25/1/52

THE LAND COLOURED BROWN IS APPROPRIATED OR SET APART FOR EASEMENTS OF WAY AND DRAINAGE

THE LAND COLOURED YELLOW IS AN APPURTENANT DRAINAGE AND SEWERAGE **EASEMENT** 