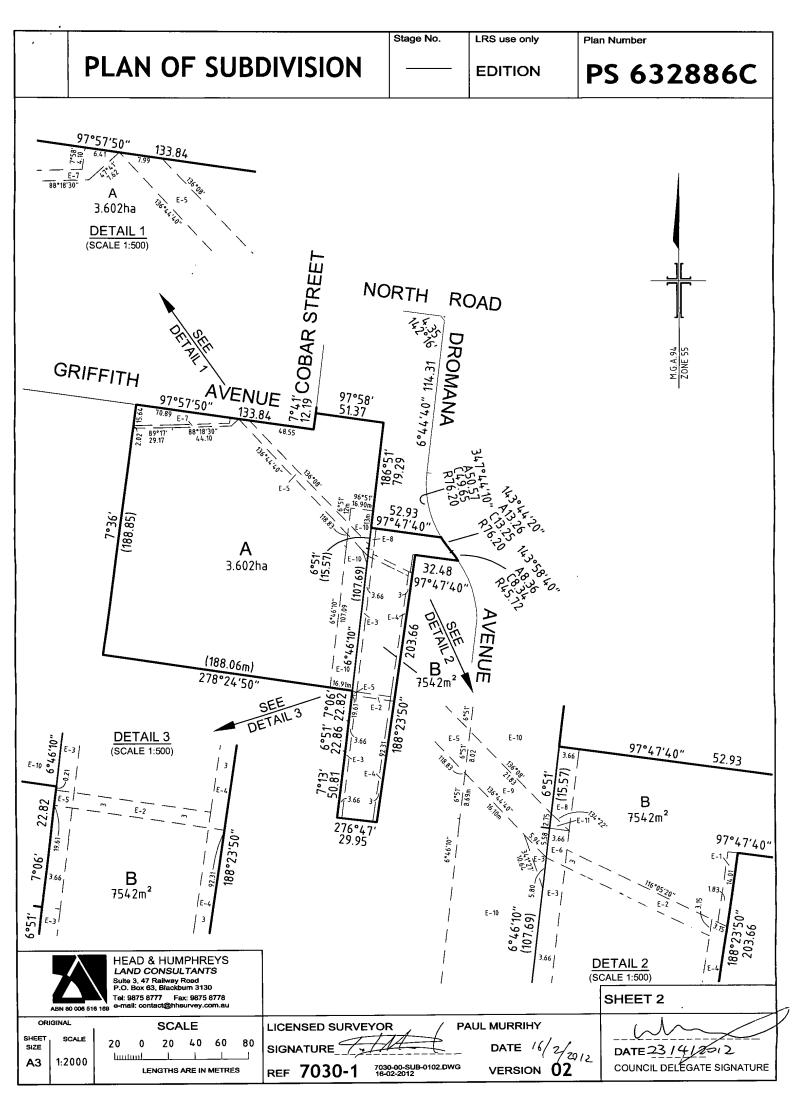

#### ESTATE

PLAN

OF

SUBDIVISION

OF CROWN PART

SECTION 63

PARISH

OF

MOORABBIN

OF COUNTY

BOURKE

SCALE OF FEET **VOL 7227 FOL 294** 

**COLOUR CODES** E-1= BLUE

E-2= BROWN E-3= YELLOW

THE LAND COLOURED BLUE IS APPROPRIATED OR SET APART FOR EASEMENTS OF DRAINAGE AND SEWERAGE AND IS 6 FEET WIDE UNLESS OTHERWISE SHOWN

LP 22277

EDITION 2
PLAN MAY BE LODGED

25/1/52

THE LAND COLOURED BROWN IS APPROPRIATED OR SET APART FOR EASEMENTS OF WAY AND DRAINAGE

THE LAND COLOURED YELLOW IS AN APPURTENANT DRAINAGE AND SEWERAGE **EASEMENT** 

206'4" 90 *730* 62 130' 89°562 119°26' **&** 63 /30' 52 53 89°562 58 55 56 57 5011 50' 50 50 100°45' E-2 B BARRING E. 501/2 120'139 ps 330'40 130' 1602 49 50 50° 50 50 50 43 48 19•58½" 401978 /5/4½" 89°56½ 9~584 15/32 38 Past .89°56ż ∞37 42 90°31/2