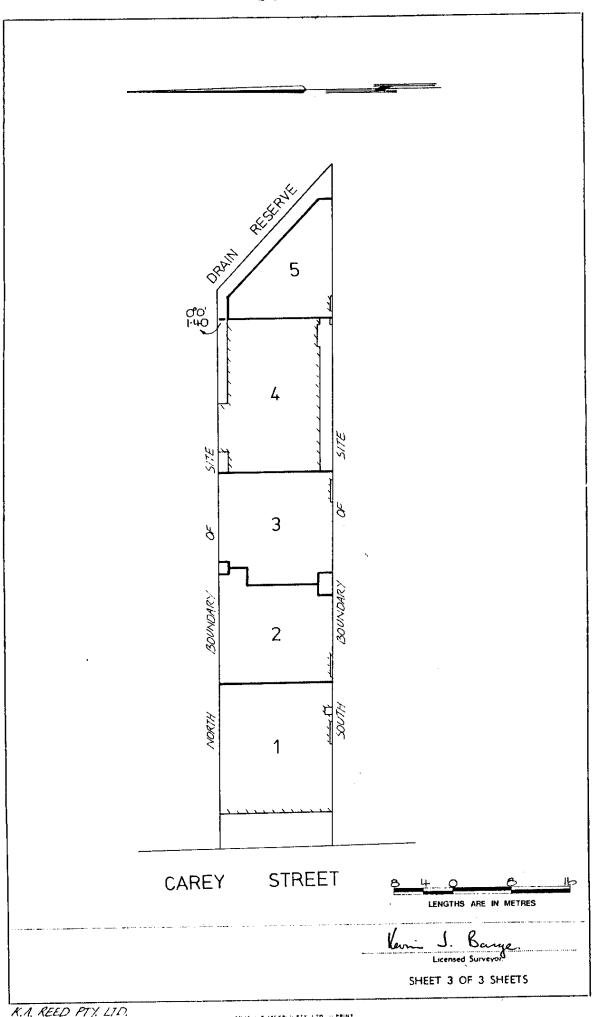

# of part of Crown Allot. G2at Bentleigh MOORABBIN PLAN OF SUBDIVISION PARISH

County of Bourke

feet and inches -Vol 48GI Fol 372013-

COLOUR CODE R1 & R2 = BROWN E-3=GREEN E-1=BLUE

ROADS COLOURED BROWN

NOTATIONS
THE DISTANCE FROM THE SPLAYED
CORNERS TO THE INTERSECTION OF
THE STREET ALIGNMENTS IS 5 FEET
UNLESS SHOWN OTHERWISE.

ENCUMBRANCES AS TO THE ROADS MARKED R1 & R2 THE CARRIAGEWAY & DRAINAGE EASEMENTS CREATED IN INST. No. 2581785

FROM: MURRA STREET
TO: MURRA STREET
FROM: CROSBIE PARK AVENUE
TO: CAREY STREET
FROM: CROSBIE ROAD
TO: COBAR STREET
VIDE: CORR. 62/12312 STREET NAME AMENDED