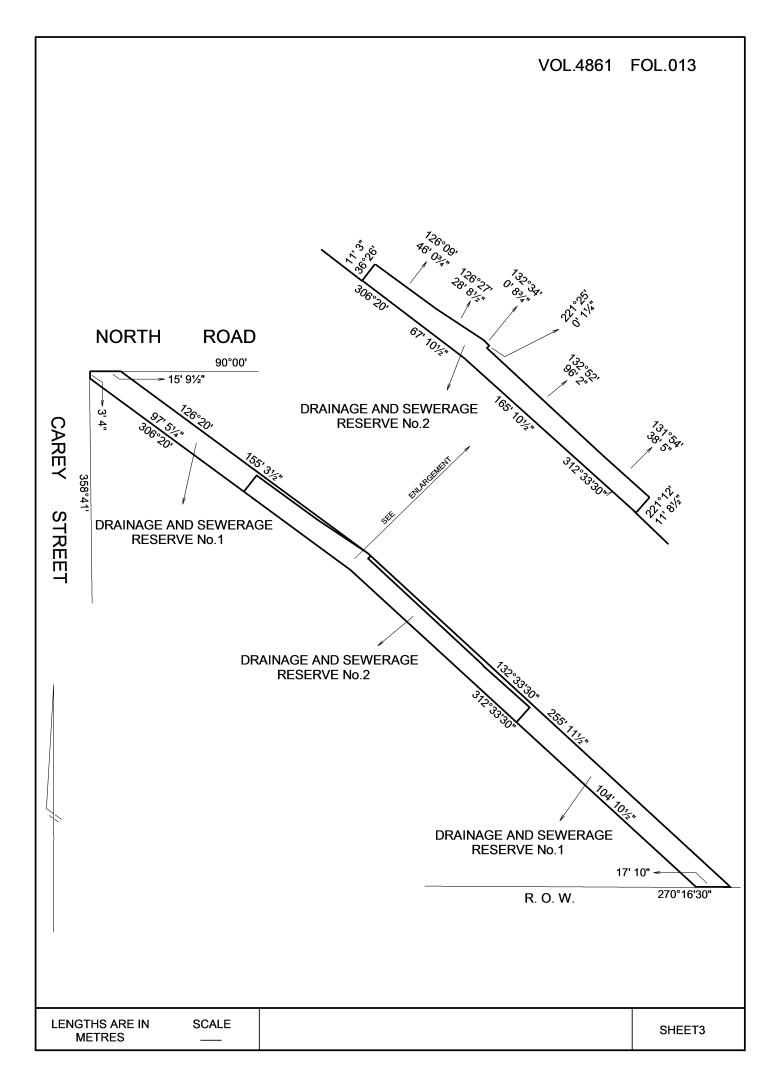

# of part of Crown Allot. G2at Bentleigh MOORABBIN PLAN OF SUBDIVISION PARISH

County of Bourke

feet and inches -Vol 48GI Fol 372013-

COLOUR CODE R1 & R2 = BROWN E-3=GREEN E-1=BLUE

ROADS COLOURED BROWN

NOTATIONS
THE DISTANCE FROM THE SPLAYED
CORNERS TO THE INTERSECTION OF
THE STREET ALIGNMENTS IS 5 FEET
UNLESS SHOWN OTHERWISE.

ENCUMBRANCES AS TO THE ROADS MARKED R1 & R2 THE CARRIAGEWAY & DRAINAGE EASEMENTS CREATED IN INST. No. 2581785

FROM: MURRA STREET
TO: MURRA STREET
FROM: CROSBIE PARK AVENUE
TO: CAREY STREET
FROM: CROSBIE ROAD
TO: COBAR STREET
VIDE: CORR. 62/12312 STREET NAME AMENDED