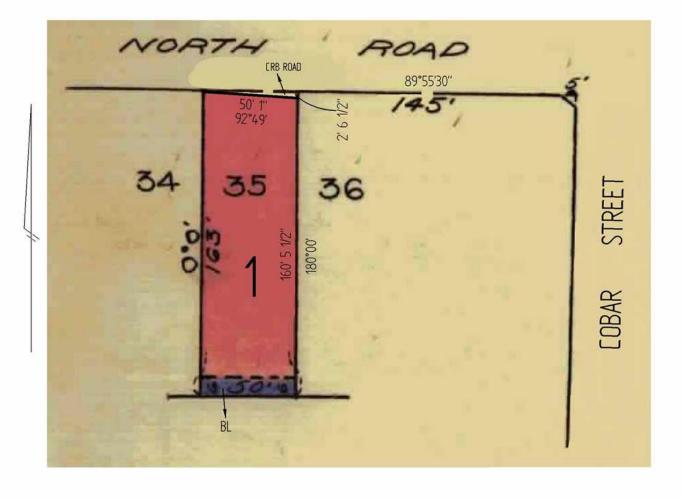

#### ESTATE

PLAN

OF

SUBDIVISION

OF CROWN PART

SECTION 63

PARISH

OF

MOORABBIN

OF COUNTY

BOURKE

SCALE OF FEET **VOL 7227 FOL 294** 

**COLOUR CODES** E-1= BLUE

E-2= BROWN E-3= YELLOW

THE LAND COLOURED BLUE IS APPROPRIATED OR SET APART FOR EASEMENTS OF DRAINAGE AND SEWERAGE AND IS 6 FEET WIDE UNLESS OTHERWISE SHOWN

LP 22277

EDITION 2
PLAN MAY BE LODGED

25/1/52

THE LAND COLOURED BROWN IS APPROPRIATED OR SET APART FOR EASEMENTS OF WAY AND DRAINAGE

THE LAND COLOURED YELLOW IS AN APPURTENANT DRAINAGE AND SEWERAGE **EASEMENT** 