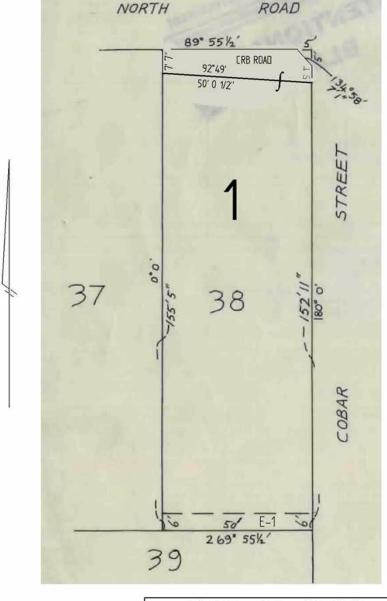

# of part of Crown Allot. G2at Bentleigh MOORABBIN PLAN OF SUBDIVISION PARISH

County of Bourke

feet and inches -Vol 48GI Fol 372013-

COLOUR CODE R1 & R2 = BROWN E-3=GREEN E-1=BLUE

ROADS COLOURED BROWN

NOTATIONS
THE DISTANCE FROM THE SPLAYED
CORNERS TO THE INTERSECTION OF
THE STREET ALIGNMENTS IS 5 FEET
UNLESS SHOWN OTHERWISE.

ENCUMBRANCES AS TO THE ROADS MARKED R1 & R2 THE CARRIAGEWAY & DRAINAGE EASEMENTS CREATED IN INST. No. 2581785

FROM: MURRA STREET
TO: MURRA STREET
FROM: CROSBIE PARK AVENUE
TO: CAREY STREET
FROM: CROSBIE ROAD
TO: COBAR STREET
VIDE: CORR. 62/12312 STREET NAME AMENDED

SEE SHEET 2 CAREY 24 (22) 77 **TJ3RT**S 328.41 328.41 23,57 09 50, 조 50 150 26 ,091  $\Xi$ 23 Smc 3 1155' ROAD Sew. B 30. IG<del>-</del> ,0 .06 (1187,4, 9 Draipage 8 7 Š 39, 06 29746 20 150' 50 150  $\Xi$  $\infty$ 20 89°552 09/ P.S.3 <u>ව</u> 45 . ⊒28.41 79119 OS ·8/x <u>'s'\s`|'o</u> **AЯЯUM** ≅ 쥰 NORTH<sup>®</sup> 150 3  $\Xi$ 091 Š E-189°552 5 8 20120120120120 <u>"5,15</u> OS

150

 $\frac{729.68}{1}$ 

150' 30.275

TSA3

50

89°55½

റ

328.41,

BOUNDARY

0

ပ

Ŋ

4

භ <u>2,80</u>/

ТāЫ

ROAD

LP 10881

3 SHEETS

SHEET 14/7/25

EDITION 3 PLAN MAY BE LODGED

Delivered by LANDATA®. Land Use Victoria timestamp 26/09/2018 17:47 Page 1 of 4