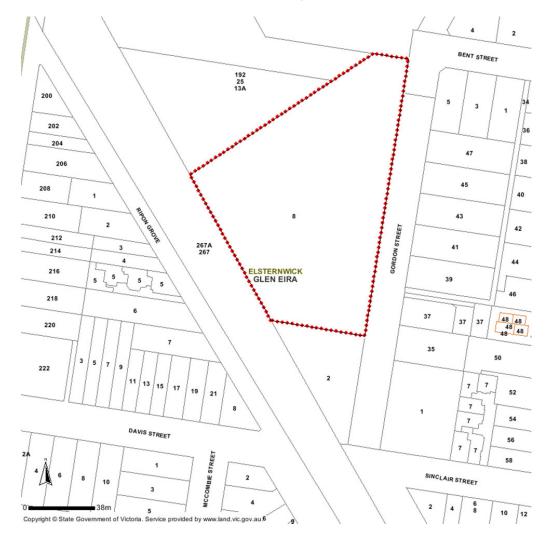

## 3. LAND TO WHICH THIS DOCUMENT APPLIES

This Plan applies to the former ABC TV Studios at 8 Gordon Street, Elsternwick. The extent of the area is shown in red on the diagram below:

Incorporated Plan July 2019