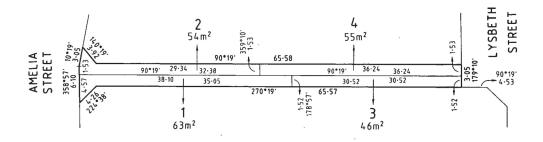

The land is abutting 10 Amelia Street McKinnon (Land), being land shown as lot 1 on TP10515, plan below and contained in certificate of title volume 10546 folio 452.

It is proposed that the land shown as lot I be sold by private treaty to the owners of IO Amelia Street McKinnon in accordance with Council policy.