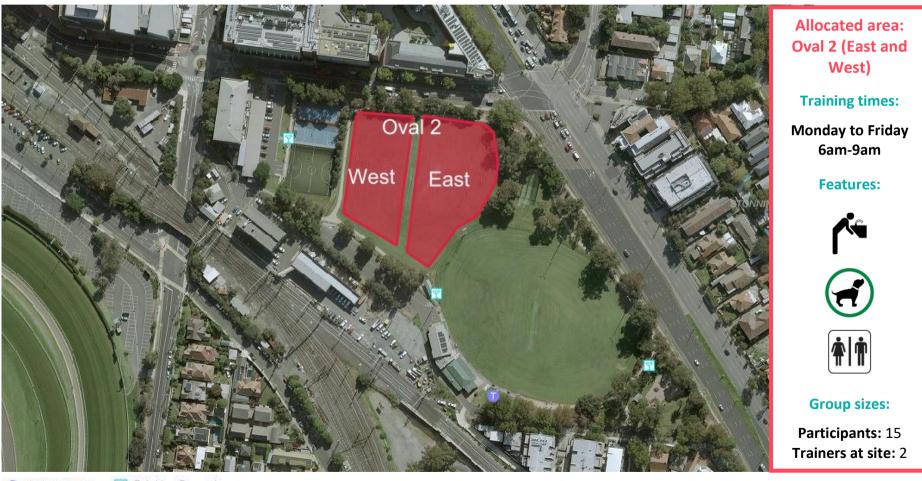

## Fitness Training Site Map 3 Duncan McKinnon Reserve

#### DUNCAN MCKINNON RESERVE: NORTH AND MURRUMBEENA ROADS, MURRUMBEENA

Public Toilets