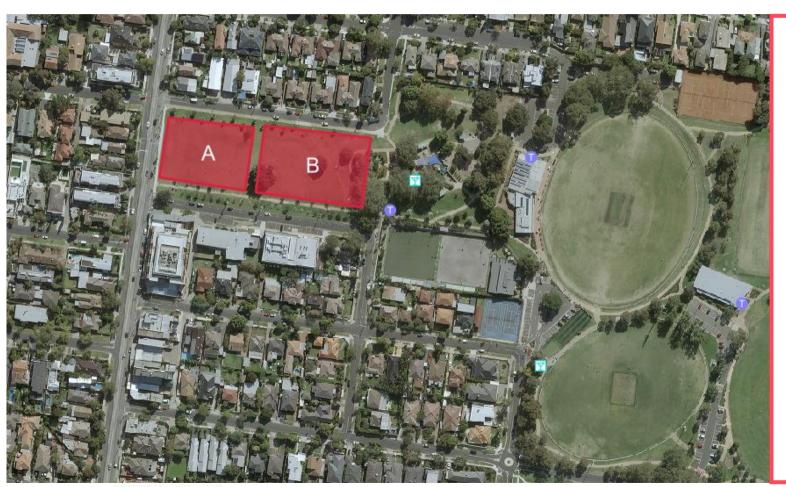

### Fitness Training Site Map 13 **Marlborough Reserve**

#### MARLBOROUGH RESERVE: MARLBOROUGH STREET, BENTLEIGH EAST

Area A & B: Open space

#### **Training times:**

**Monday to Friday** 6am - 9am **Saturday to Sunday** 6am - 8am

#### **Features:**

#### **Group sizes:**

Participants: 15 Trainers at site: 1 per area