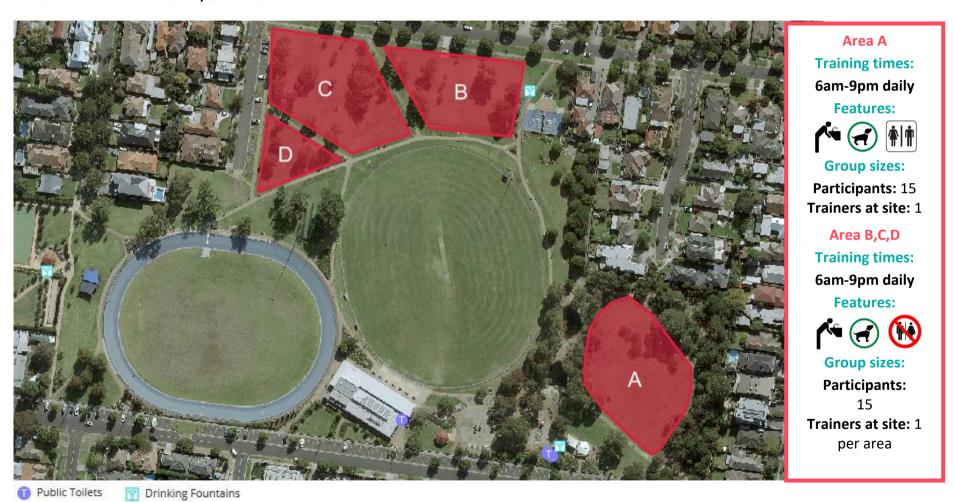

## Fitness Training Site Map 1 Caulfield Park

#### CAULFIELD PARK: BALACLAVA RD, CAULFIELD NORTH

Public Toilets