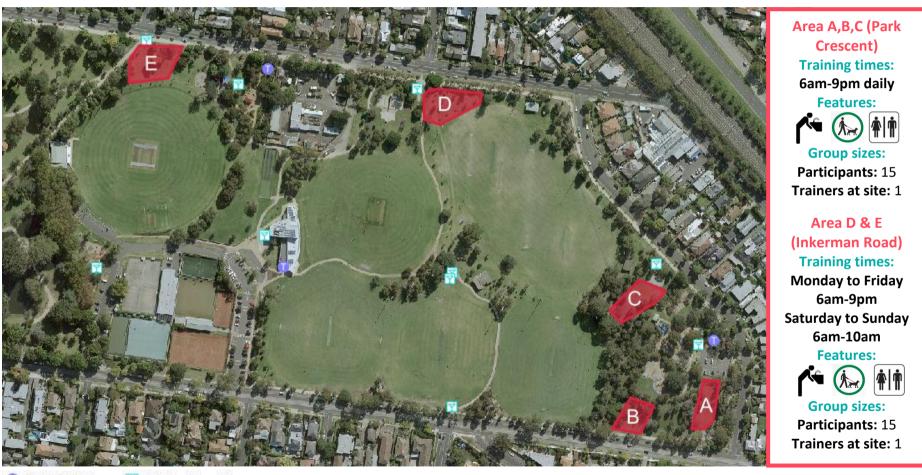

## Fitness Training Site Map 1 Caulfield Park

#### CAULFIELD PARK: BALACLAVA RD, CAULFIELD NORTH

Public Toilets