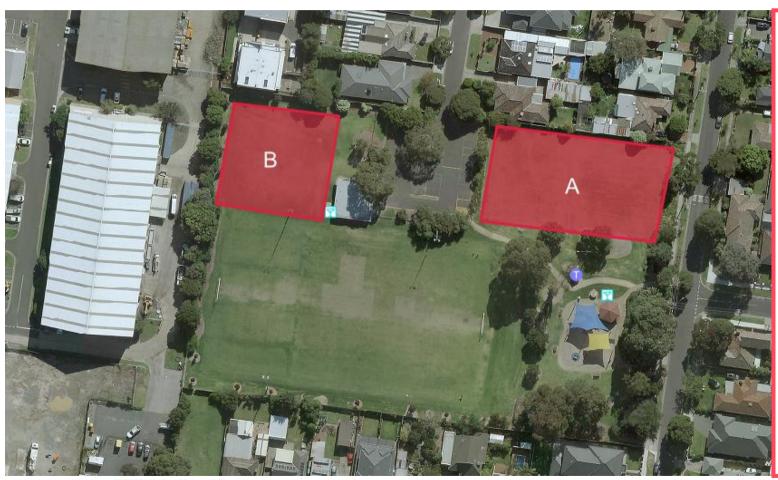

### Fitness Training Site Map 13 **Marlborough Reserve**

#### MARLBOROUGH RESERVE: MARLBOROUGH STREET, BENTLEIGH EAST

Area A & B: Open space

#### **Training times:**

**Monday to Friday** 6am - 9am **Saturday to Sunday** 6am - 8am

#### **Features:**

#### **Group sizes:**

Participants: 15 Trainers at site: 1 per area