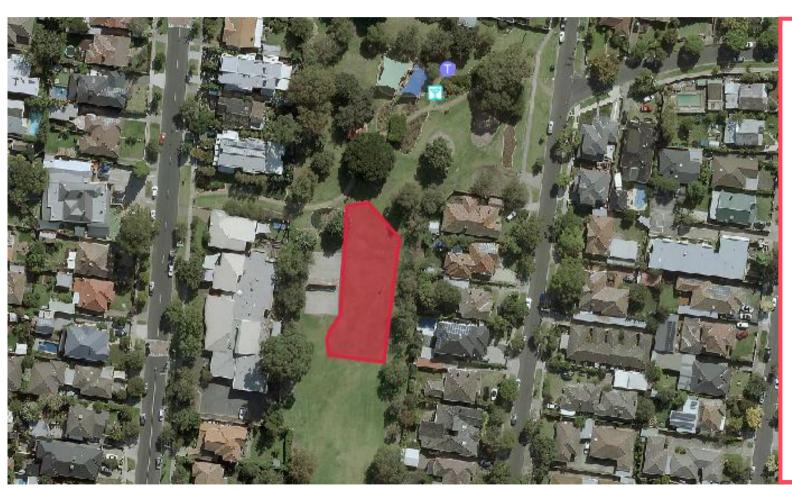

### Fitness Training Site Map 12 Mackie Road Reserve

#### MACKIE ROAD RESERVE: MACKIE ROAD, BENTLEIGH EAST

Allocated area: **Open space** 

**Training times:** 

6am - 9pm Daily

**Features:** 

**Group sizes:** 

Participants: 15 Trainers at site: 1

Public Toilets