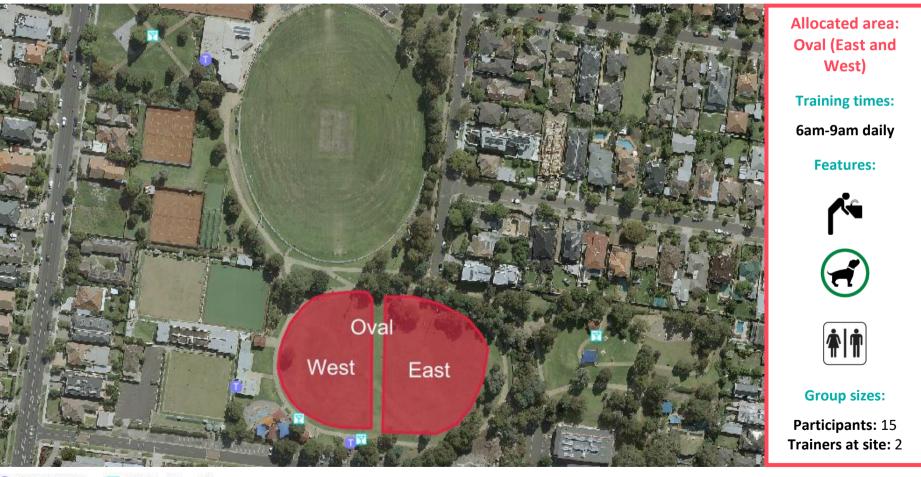

## Fitness Training Site Map 1 Caulfield Park

#### CAULFIELD PARK: BALACLAVA RD, CAULFIELD NORTH

Public Toilets