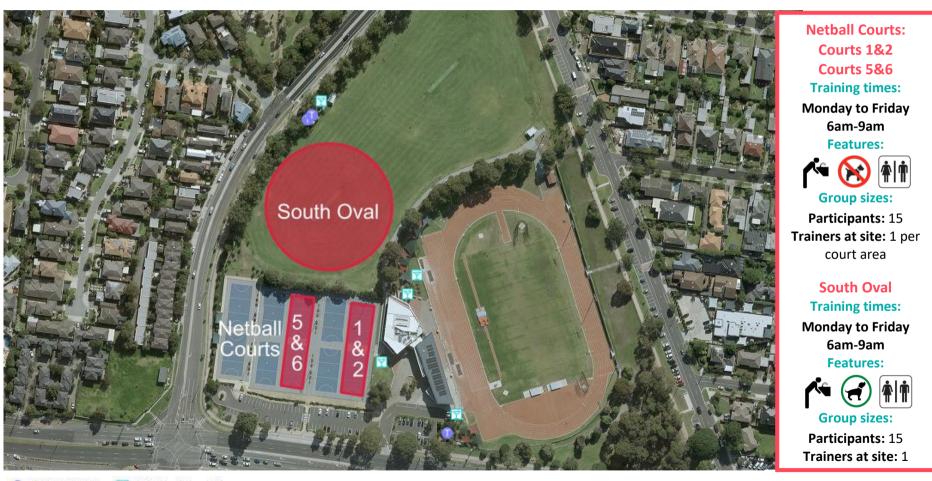

## Fitness Training Site Map 3 Duncan McKinnon Reserve

#### DUNCAN MCKINNON RESERVE: NORTH AND MURRUMBEENA ROADS, MURRUMBEENA

Public Toilets