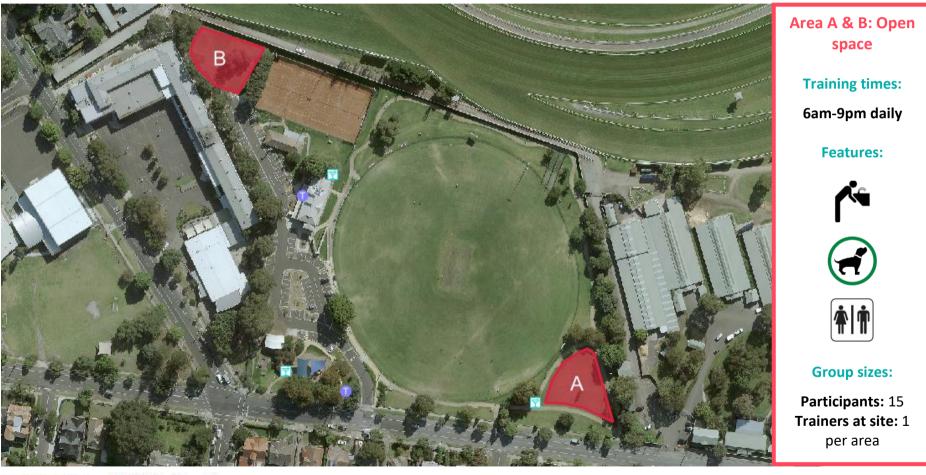

### Fitness Training Site Map 13 **Marlborough Reserve**

#### MARLBOROUGH RESERVE: MARLBOROUGH STREET, BENTLEIGH EAST

Area A & B: Open space

#### **Training times:**

**Monday to Friday** 6am - 9am **Saturday to Sunday** 6am - 8am

#### **Features:**

#### **Group sizes:**

Participants: 15 Trainers at site: 1 per area