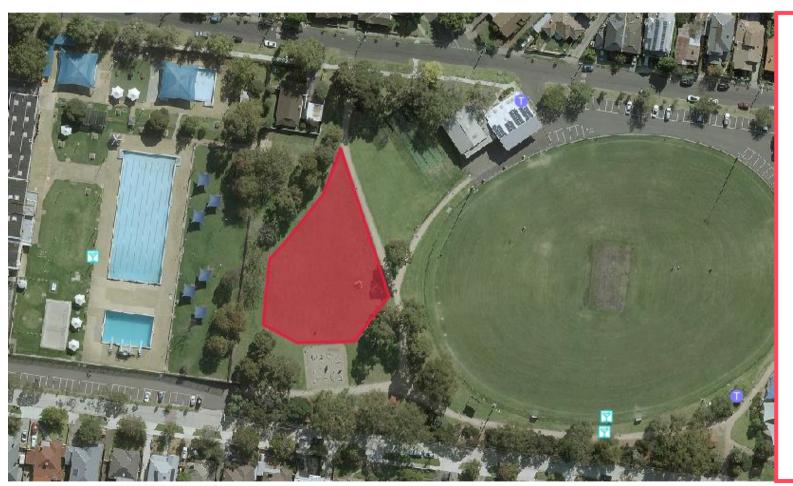

## Fitness Training Site Map 4 East Caulfield Reserve

#### EAST CAULFIELD RESERVE: DUDLEY STREET AND DANDENONG ROADS, CAULFIELD EAST

Public Toilets