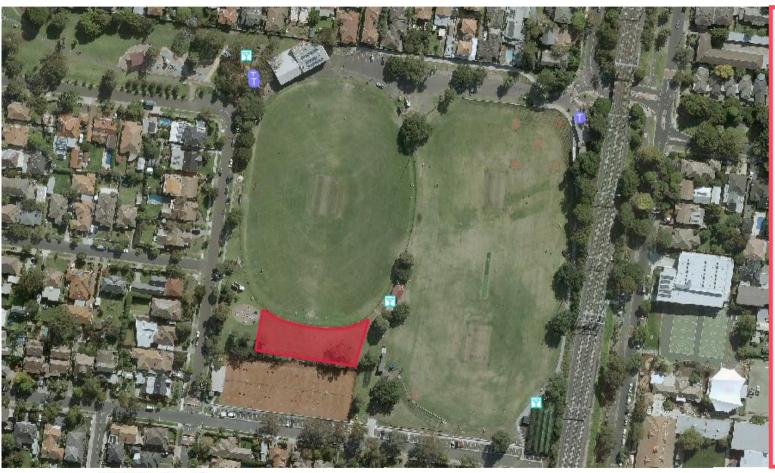

### Fitness Training Site Map 2 **Centenary Park**

#### CENTENARY PARK: EAST BOUNDARY ROAD, BENTLIEGH EAST

Allocated area: **Open space** 

**Training times:** 

6am-9pm daily

**Features:** 

**Group sizes:** 