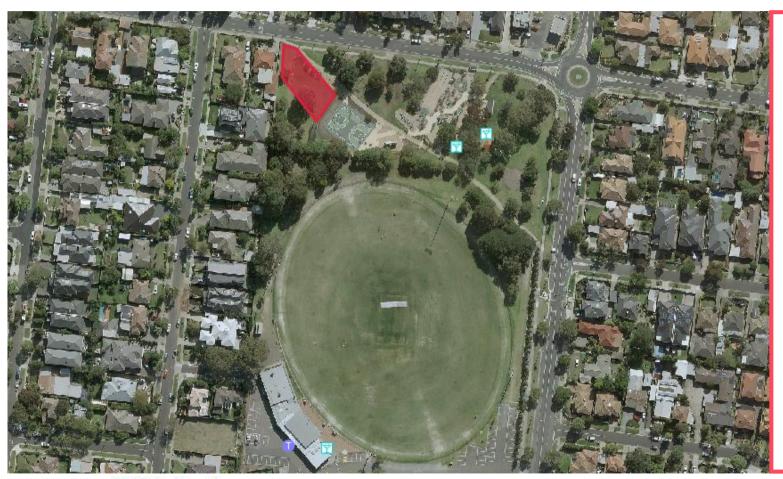

### Fitness Training Site Map 9 **Joyce Park**

#### JOYCE PARK: TYRONE STREET, ORMOND

Allocated area: **Open space** 

**Training times:** 

6am-9pm daily

**Features:** 

**Group sizes:** 