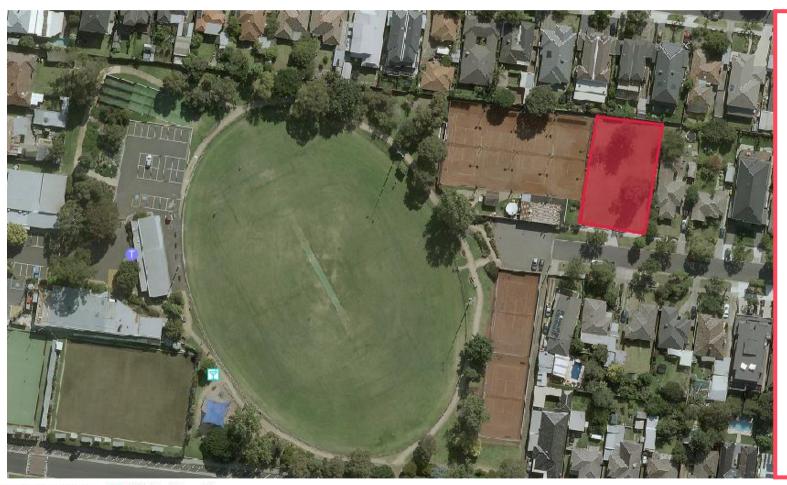

### Fitness Training Site Map 7 **Halley Park**

#### HALLEY PARK: JASPER ROAD, BENTLEIGH

Allocated area: **Open space** 

**Training times:** 

6am-9pm daily

**Features:** 

**Group sizes:** 