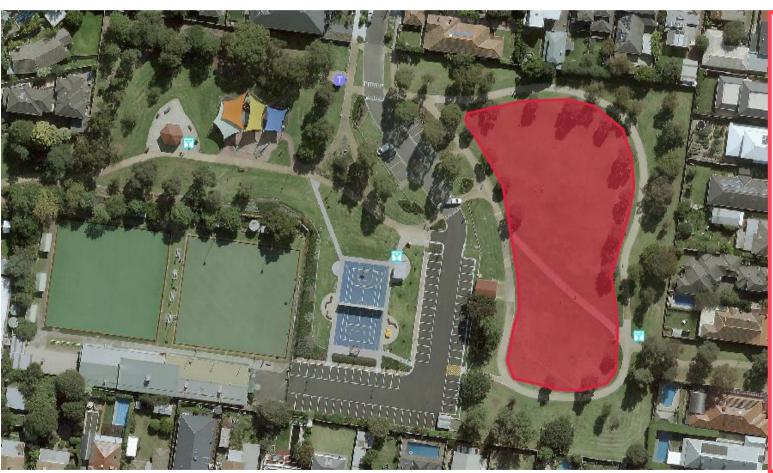

### Fitness Training Site Map 2 **Centenary Park**

#### CENTENARY PARK: EAST BOUNDARY ROAD, BENTLIEGH EAST

Allocated area: **Open space** 

**Training times:** 

6am-9pm daily

**Features:** 

**Group sizes:** 