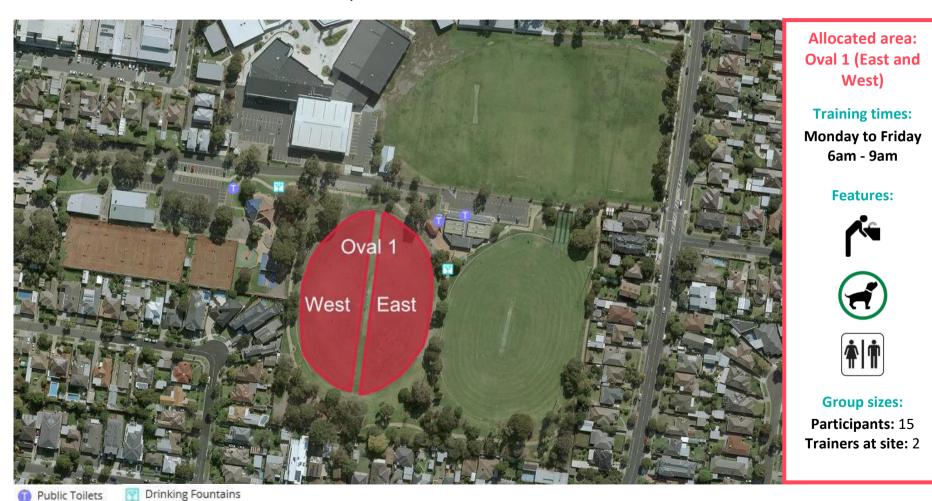

## Fitness Training Site Map 3 Duncan McKinnon Reserve

#### DUNCAN MCKINNON RESERVE: NORTH AND MURRUMBEENA ROADS, MURRUMBEENA

Public Toilets