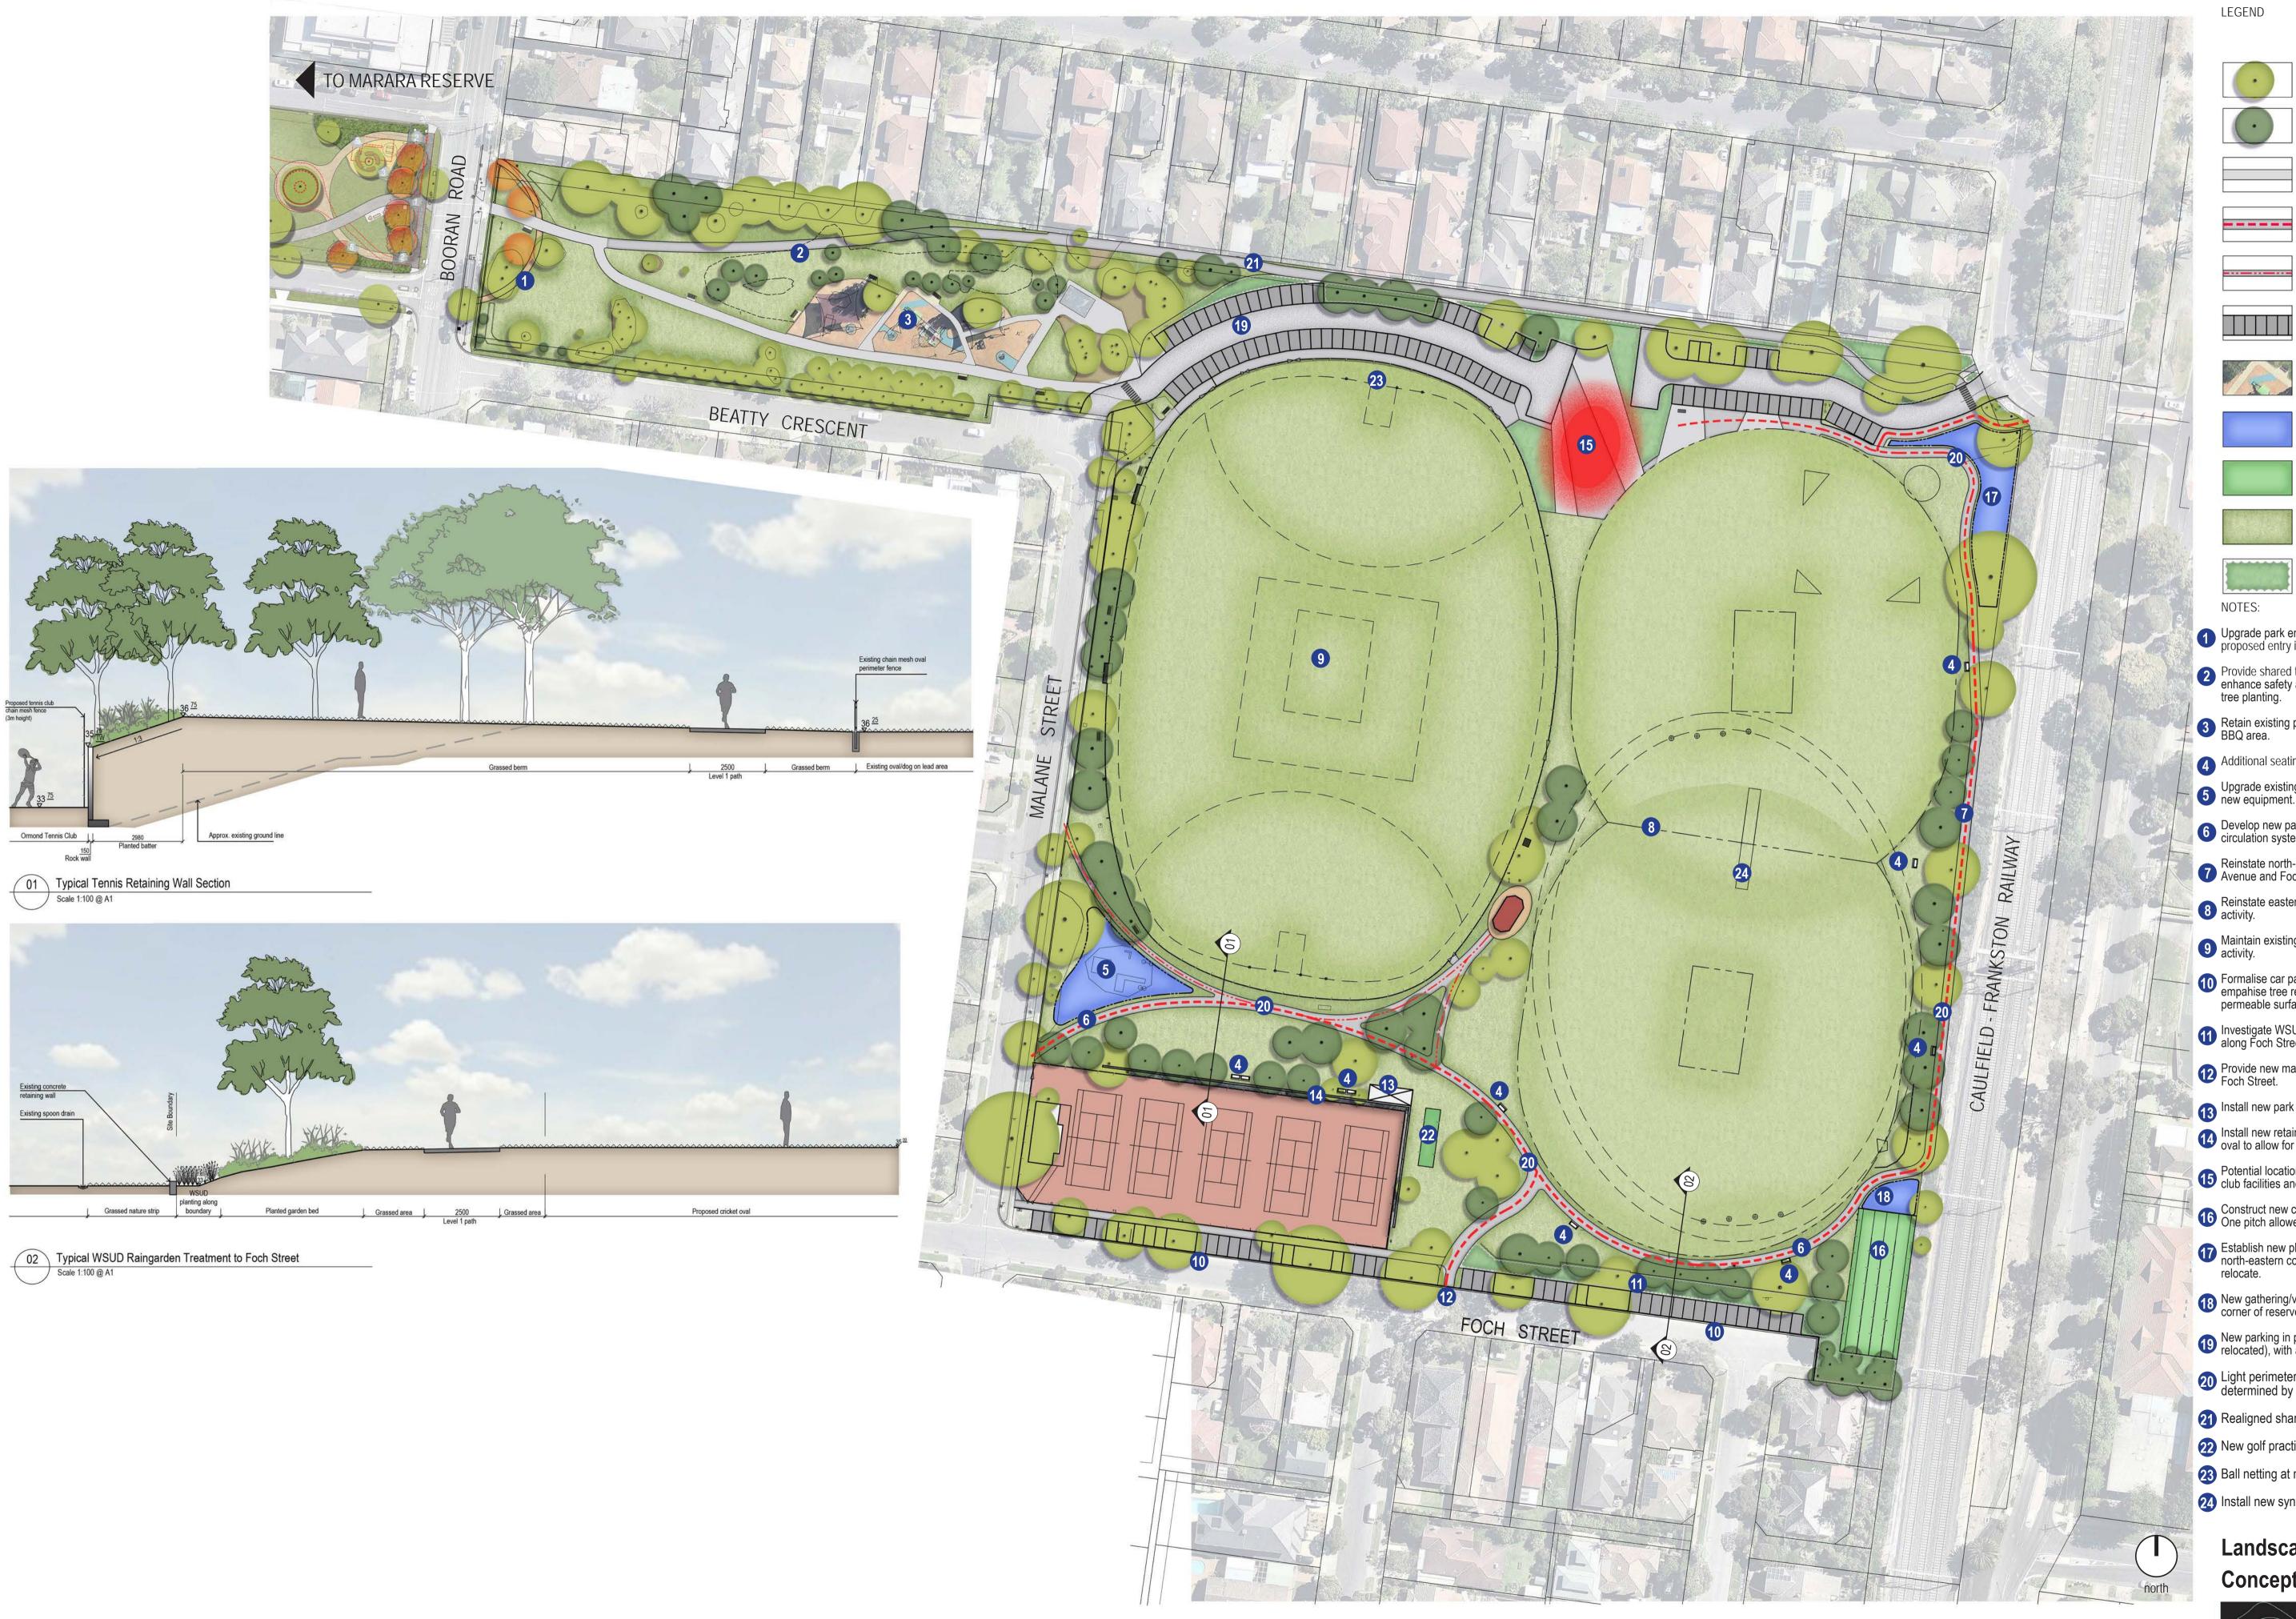

## E E Gunn Reserve, Ormond

Scale 1:750 @ A1

Existing tree to be retained. Proposed tree Existing park footpath Proposed primary path (2.5m wide with lighting) Proposed secondary path Proposed asphalt carpark Existing play / activity space Proposed activity area Proposed synthetic turf Grass Planted garden bed

- Upgrade park entry off Booran Road to reflect
  proposed entry into Marara Road Reserve
- 2 Provide shared trail to rear of playground to enhance safety and amenity. Supplement with new
- **3** Retain existing playspace, shade structures and BBQ area.
- 5 Upgrade existing fitness station and enhance with new equipment.
- 6 Develop new paths to create full pedestrian circulation system around reserve.
- Reinstate north-south path between Dorothy Avenue and Foch street.
- 8 Reinstate eastern ovals, maintaining 'dog off leash' activity.
- 9 Maintain existing western oval, with 'dog on leash' activity.
- Formalise car parking along Foch street to empahise tree rentention, investigating the use of permeable surface treatments
- 1 Investigate WSUD planting and drainage treatment along Foch Street parking.
- Provide new maintenance vehicle access from Foch Street.
- 13 Install new park maintenance shed.
- Install new retaining wall to create slope towards oval to allow for path and viewing lawn.
- Potential location of new building consolidating club facilities and community spaces.
- Construct new cricket practice nets with 4 pitches. One pitch allowed for baseball pratice.
- Establish new playspaces / fitness node in north-eastern corner of reserve, should baseball
- 18 New gathering/viewing space in south-eastern corner of reserve. Scout Hall building removed.
- 19 New parking in place of existing building (if pavilion relocated), with access from Beatty Crescent.
- 20 Light perimeter path network. Locations to be determined by lighting design.
- 21 Realigned shared use path.
- 22 New golf practice birdie cage.
- 23 Ball netting at northern end of oval.
- 24 Install new synthetic cricket wicket.

## Landscape Master Plan -Concept

Endorsed September 2017