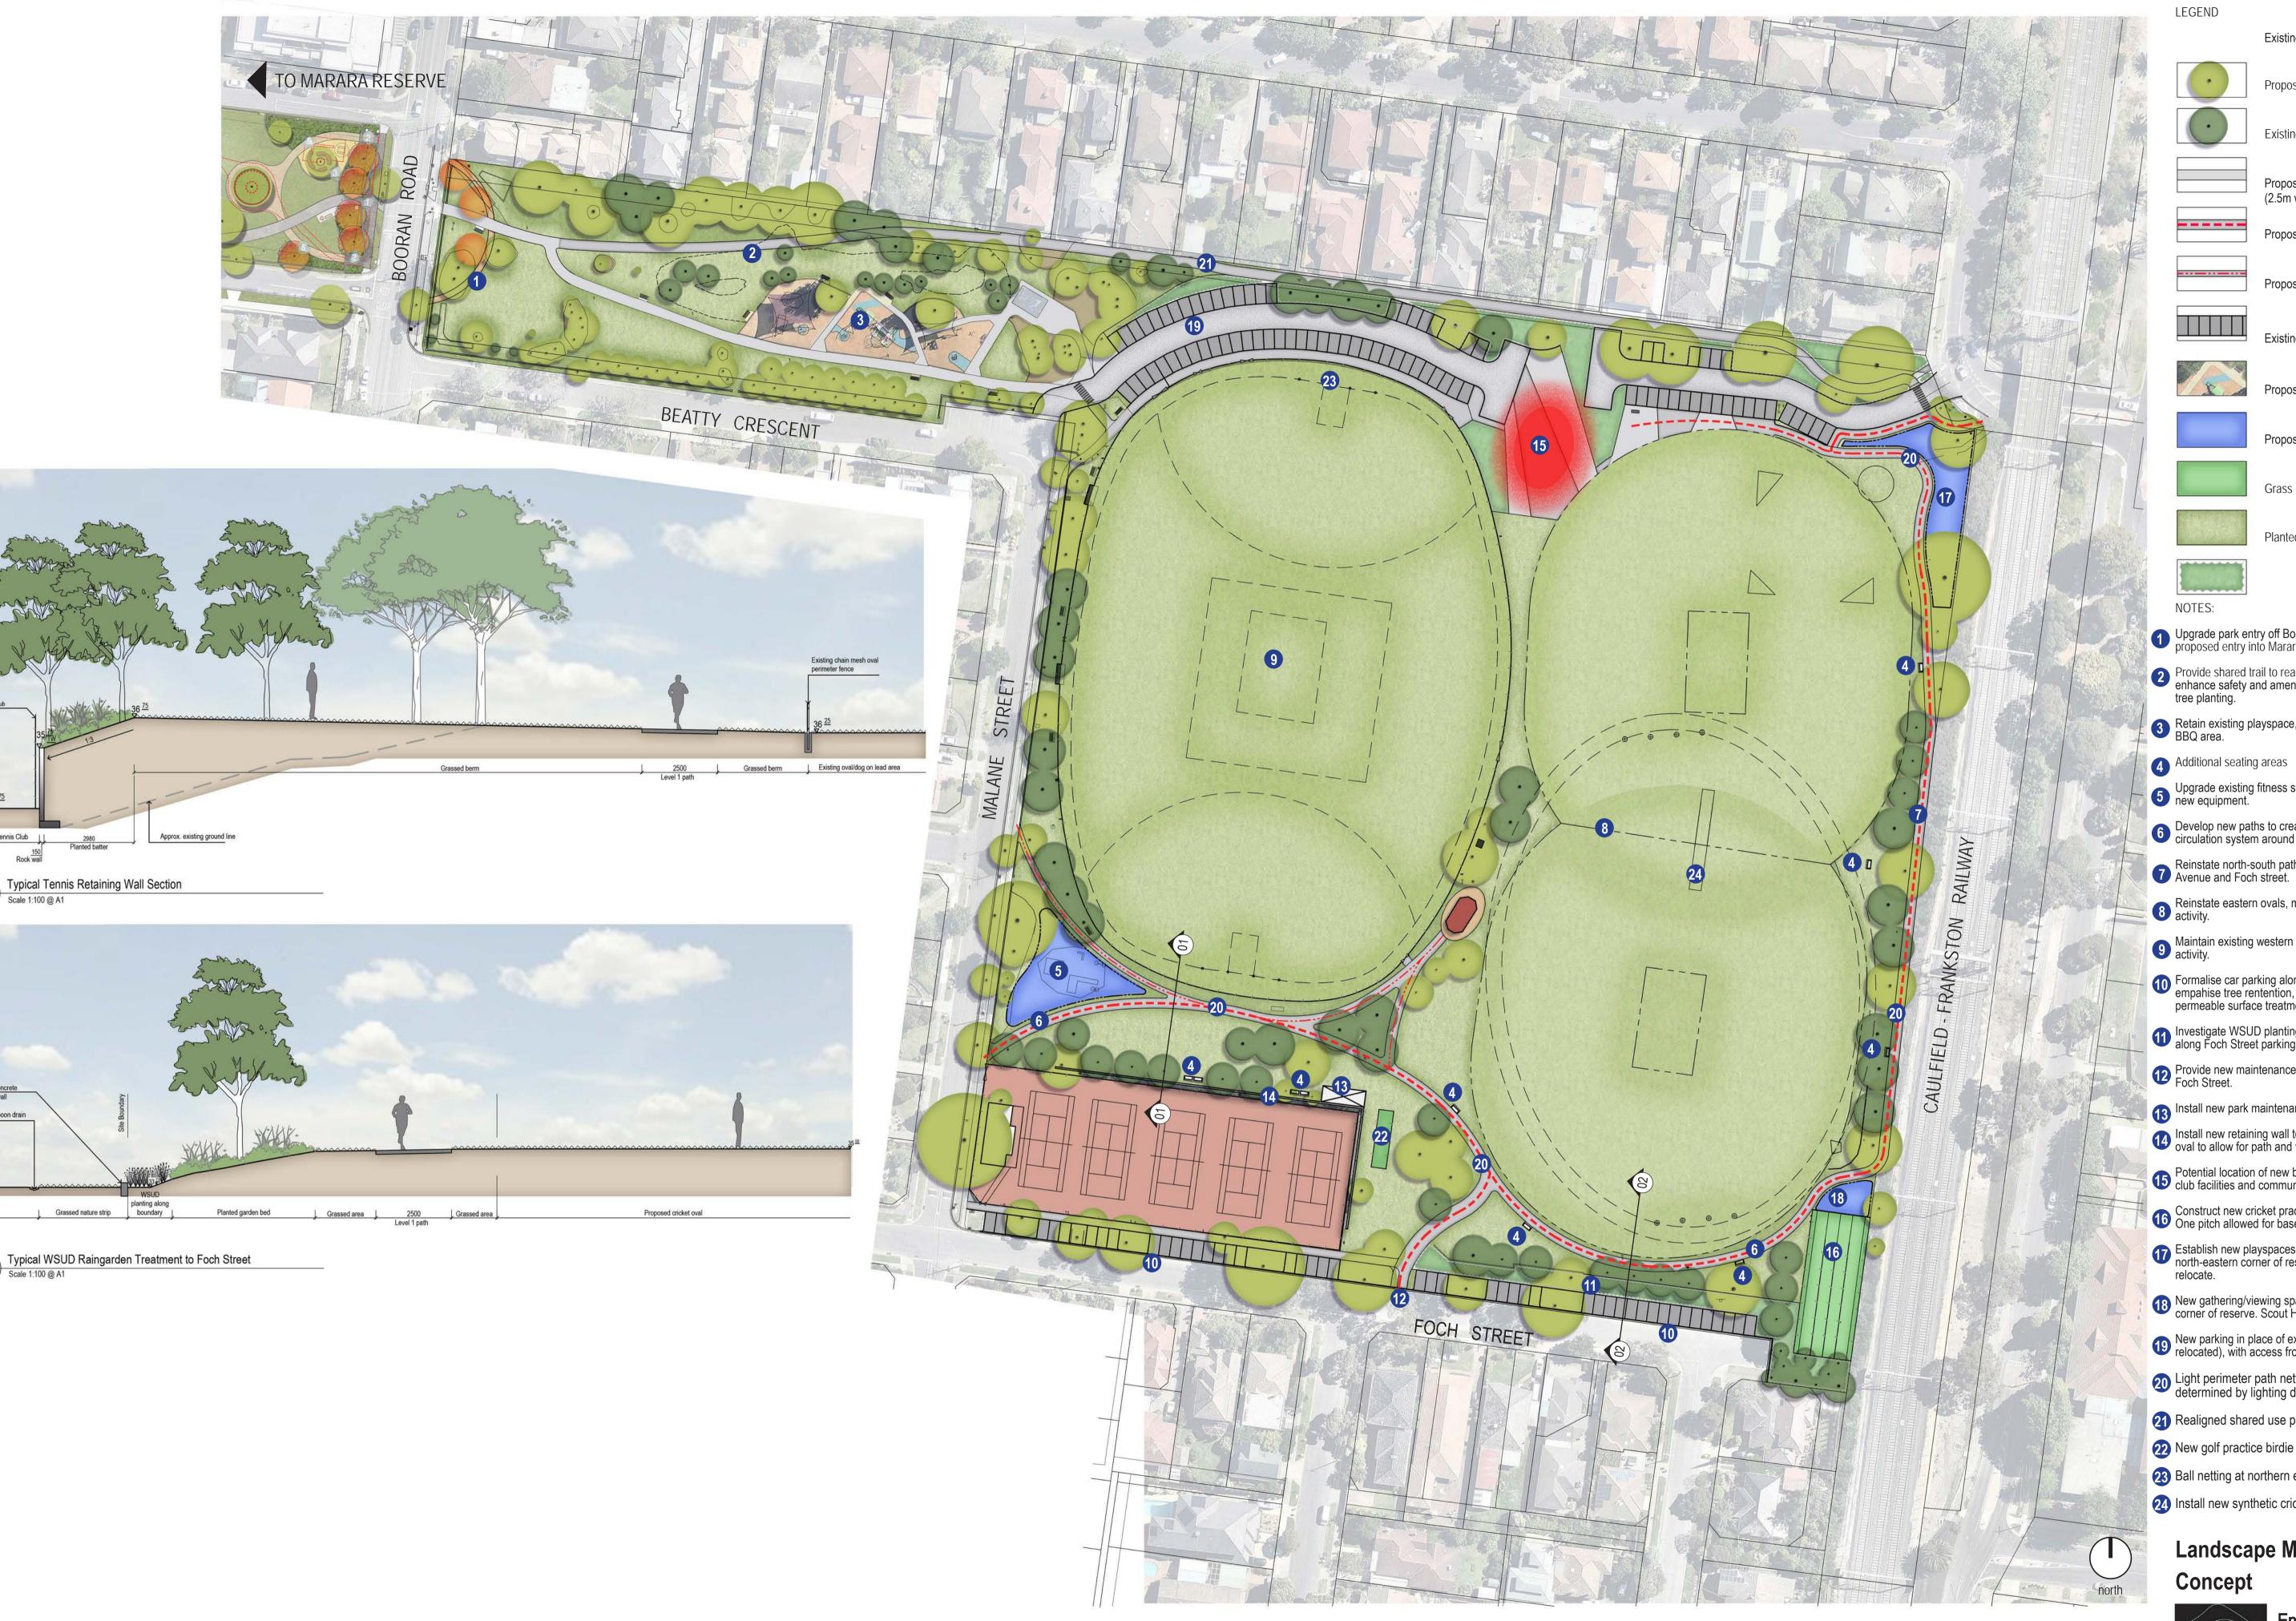

## E E Gunn Reserve, Ormond

Scale 1:750 @ A1

Existing tree to be retained. Proposed tree Existing park footpath Proposed primary path (2.5m wide with lighting) Proposed secondary path Proposed asphalt carpark Existing play / activity space Proposed activity area Proposed synthetic turf Grass Planted garden bed

- Upgrade park entry off Booran Road to reflect
  proposed entry into Marara Road Reserve
- 2 Provide shared trail to rear of playground to enhance safety and amenity. Supplement with new
- **3** Retain existing playspace, shade structures and BBQ area.
- 5 Upgrade existing fitness station and enhance with new equipment.
- 6 Develop new paths to create full pedestrian circulation system around reserve.
- Reinstate north-south path between Dorothy Avenue and Foch street.
- 8 Reinstate eastern ovals, maintaining 'dog off leash' activity.
- 9 Maintain existing western oval, with 'dog on leash' activity.
- Formalise car parking along Foch street to empahise tree rentention, investigating the use of permeable surface treatments
- 1 Investigate WSUD planting and drainage treatment along Foch Street parking.
- Provide new maintenance vehicle access from Foch Street.
- 13 Install new park maintenance shed.
- Install new retaining wall to create slope towards oval to allow for path and viewing lawn.
- Potential location of new building consolidating club facilities and community spaces.
- Construct new cricket practice nets with 4 pitches. One pitch allowed for baseball pratice.
- Establish new playspaces / fitness node in north-eastern corner of reserve, should baseball
- 18 New gathering/viewing space in south-eastern corner of reserve. Scout Hall building removed.
- 19 New parking in place of existing building (if pavilion relocated), with access from Beatty Crescent.
- 20 Light perimeter path network. Locations to be determined by lighting design.
- 21 Realigned shared use path.
- 22 New golf practice birdie cage.
- 23 Ball netting at northern end of oval.
- 24 Install new synthetic cricket wicket.

## Landscape Master Plan -Concept

Endorsed September 2017