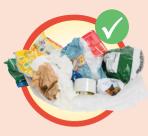

Hard plastic items (remove batteries from toys)

Rigid plastic bottles, meat trays and containers

Plastic bottles and containers (empty and lids separated)

Aluminium and steel cans, aerosols and clean foil