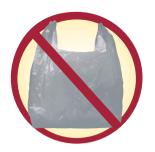

## No plastic bags.

Even compostable and biodegradable bags do not break down sufficiently and contaminate the compost.

- × Plastic bags or packaging of any kind.
- × Cigarette butts.
- × Nappies and baby wipes.
- × Coffee pods and tea bags.
- **x** Coffee cups (including compostable).
- **x** Kitty litter (including biodegradable).
- Dog or cat droppings.
- × Ash and tree stumps.
- × Glass and metal.
- × Vacuum dust.
- × Hair (including pet hair).
- × Dishcloths.
- × Paper plates.
- Biodegradable and compostable cutlery and plates.
- × Wooden icy pole sticks.

## Remember to Reduce, Reuse, Recycle.

Glen Eira residents are great recyclers but we can improve. Some tips to get it right:

- Avoid purchasing items that have unnecessary packaging.
- Remember to recycle in every room.
- No plastic bags. If you bag it, it will be sent to landfill.
- Make sure jars, containers and bottles are empty. Rinse messy items like yoghurt containers.
- Soft plastics do not go in the recycling bin but can be taken by some supermarkets for recycling through redcycle.net.au

Your recycling efforts will go to waste if you put your recyclables in plastic bags.