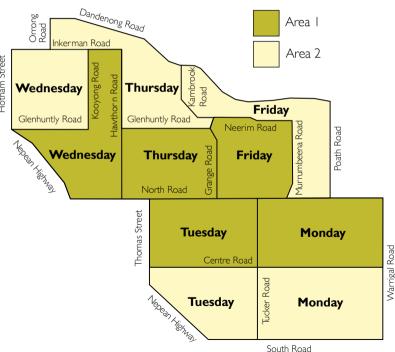

## Waste collection areas in Glen Eira

A reminder that recycling bins and green waste bins are emptied fortnightly. Garbage bins are emptied weekly. Put bins out the night before your collection (collection starts from 6am).