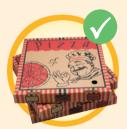

## What can be put in your recycling bin

Paper and cardboard

Books, newspapers and magazines

Envelopes (including those with plastic windows)

Plastic cutlery, paper plates and coffee cup lids

Pizza boxes (with no food waste)