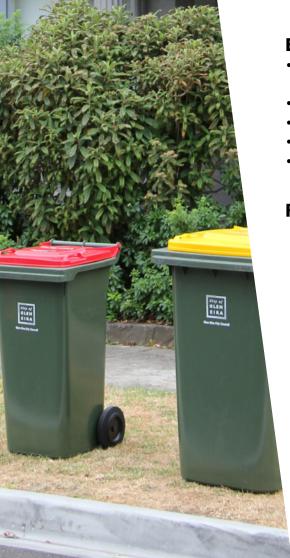

## Waste collection areas in Glen Eira

A reminder that recycling bins and green waste bins are emptied fortnightly. Garbage bins are emptied weekly. Put bins out the night before your collection (collection starts from 6am).