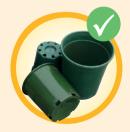

Plant pots (less than 10cm in diameter)

Glass bottles and jars (empty and lids separated)

Cartons (not long-life)