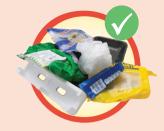

## Remember to Reduce, Reuse, Recycle.

Glen Eira residents are great recyclers but we can improve. Some tips to get it right:

- Avoid purchasing items that have unnecessary packaging.
- Remember to recycle in every room.
- No plastic bags. If you bag it, it will be sent to landfill.
- Make sure jars, containers and bottles are empty. Rinse messy items like yoghurt containers.
- Soft plastics do not go in the recycling bin but can be taken by some supermarkets for recycling through redcycle.net.au