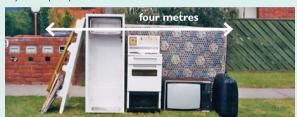

## Hard rubbish

Hard rubbish collections are sorted for recyclable materials.

#### **Materials collected:**

- Furniture
- Electronic waste, computers and appliances.
- Whitegoods (fridge doors must be removed).
- Mattresses
- Carpet up to one cubic metre.
- A maximum of four cubic metres of hard rubbish can be collected each time and it must be easily moveable by two people.

The items below cannot be accepted. Find out how to dispose these items by visiting www.gleneira.vic.gov.au/recycling-az

Car parts or batteries

Building or demolition material

Chemicals or liquids