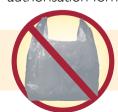

## No plastic bags.

Even compostable and biodegradable bags do not break down sufficiently and contaminate the compost.

- × Plastic bags or packaging of any kind.
- × Cigarette butts.
- × Nappies and baby wipes.
- × Coffee pods and tea bags.
- **x** Coffee cups (including compostable).
- **x** Kitty litter (including biodegradable).
- Dog or cat droppings.
- × Ash and tree stumps.
- × Glass and metal.
- × Vacuum dust.
- × Hair (including pet hair).
- × Dishcloths.
- × Paper plates.
- Biodegradable and compostable cutlery and plates.
- × Wooden icy pole sticks.

## Remember to Reduce, Reuse, Recycle.

Glen Eira residents are great recyclers but we can improve. Some tips to get it right:

- Avoid purchasing items that have unnecessary packaging.
- Remember to recycle in every room.
- No plastic bags. If you bag it, it will be sent to landfill.
- Make sure jars, containers and bottles are empty. Rinse messy items like yoghurt containers.
- Soft plastics do not go in the recycling bin but can be taken by some supermarkets for recycling through redcycle.net.au

Your recycling efforts will go to waste if you put your recyclables in plastic bags.