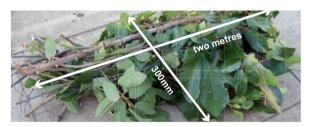

### We can accept:

- Maximum length is two metres. Maximum diameter is 30 centimetres.
- Maximum branch diameter is 15 centimetres.
- Up to 20 bundled branches approximately or three cubic metres.
- Branches less than 10 centimetres in diameter must be tied into bundles using string. Please do not use other materials.

We do not accept:

lvy, bamboo, creepers or vines, palm trees, soft

plants

Stumps

Branches contaminated with wire or nails

Bags or boxes of green waste